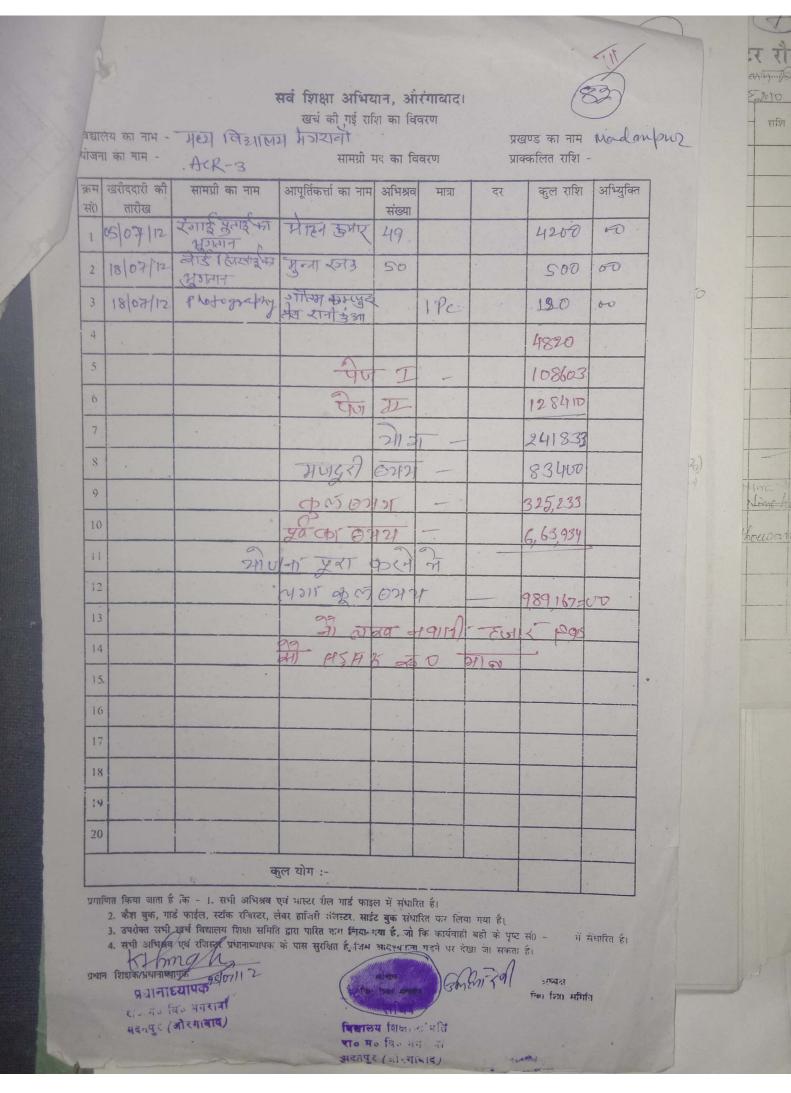

## जिला कार्यक्रम समन्वयक

भवदीय के आदेशानुसार दिनांक 24.9.10 को विद्यालय शिक्षा समान पा०/ मा० उटकामध्य कि में गर्वा प्रवण्ड मद्रापुर सविका के श्रेणी क्रमांक 83 में योजना AeR-3 वित्तीय वर्ष 2010-11 पर स्वीकृत किया गया है। निर्माण कार्य 1200 ( casting (G.P.) स्तर तक वा मुका है उक्त विद्यालय को अग्रिम की राशि निम्न प्रकार से प्रदान करने का आदेश लेखा शासा का दिया जा सकता है जिसकी पूर्ण विवरणी इस प्रकार है।

| क्रम सं0 | विवरण                                           |                | रूपए             |            |
|----------|-------------------------------------------------|----------------|------------------|------------|
| 1        | प्राक्कलित राशि                                 |                | 9,56,180=80      |            |
| 2        | पूर्व में दी गई राशि (प्रथम किस्त) / कुल राशि   |                | 6,57,230200      |            |
| 3        | उपयोगिता प्रमाण-पत्र की राशि SOE/M/B            | •              | 6,63,934=00      |            |
| 4        | उपलब्ध की जाने वाली राशि ८३१,56,100 200 492     | 10-B 6,57,230= | 222 382200       |            |
| 5        | कटौतियाँ:- (कि.८.२५,६१२=००)                     |                | ,                |            |
| क (i)    |                                                 | 26,000 >00     |                  |            |
| क (ii)   | पूर्व में अग्रिम दी गई वैट की राशि (10-11 का)(- | 7230 =00       |                  | /          |
| क (iii)  | शेष जमा की जाने वाली वैट की राशि                | 18,770 >00     | 18,770200        |            |
| ख        | रॉयल्टी % % 6,50,000 > 1.5% -                   |                | - 19,750=00 -    |            |
| ग        | पर्यवेक्षण शुल्क %                              | -              | _                |            |
| घ        | अन्य कटोतियाँ (                                 |                | _                |            |
| ड़       | कुल कटौतियाँ                                    |                | 28,520=00        | - ATT      |
| 6        | शृद्ध भुगतेय राशि (4-5)                         |                | 1,93,862 =00 (2) | मार कारी   |
|          |                                                 |                | 144179 63        | عوراه كالو |

म्गतेय राशि ₹ 193862=10 वैक का नाम 531 धनादेश चेक सं0 358704 तिथि 5:3.11