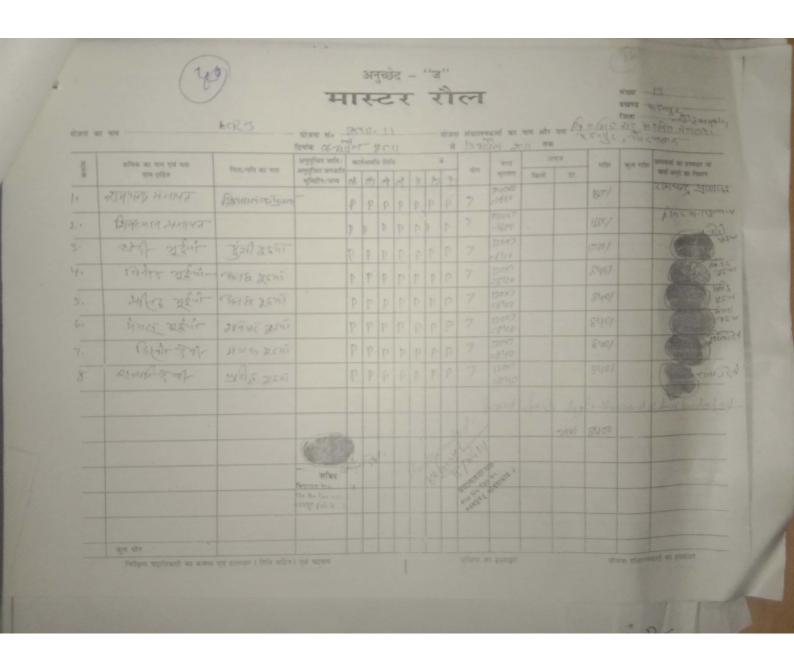

## जिला कार्यक्रम समन्वयक

भवदीय के आदेशानुसार दिनांक 24.9.10 को विद्यालय शिक्षा समान पा०/ मा० उटकामध्य कि में गर्वा प्रवण्ड मद्रापुर सविका के श्रेणी क्रमांक 83 में योजना AeR-3 वित्तीय वर्ष 2010-11 पर स्वीकृत किया गया है। निर्माण कार्य 1200 ( casting (G.P.) स्तर तक वा मुका है उक्त विद्यालय को अग्रिम की राशि निम्न प्रकार से प्रदान करने का आदेश लेखा शासा का दिया जा सकता है जिसकी पूर्ण विवरणी इस प्रकार है।

| क्रम सं0 | विवरण                                           |                | रूपए             |            |
|----------|-------------------------------------------------|----------------|------------------|------------|
| 1        | प्राक्कलित राशि                                 |                | 9,56,180=80      |            |
| 2        | पूर्व में दी गई राशि (प्रथम किस्त) / कुल राशि   |                | 6,57,230200      |            |
| 3        | उपयोगिता प्रमाण-पत्र की राशि SOE/M/B            | •              | 6,63,934=00      |            |
| 4        | उपलब्ध की जाने वाली राशि ८३१,56,100 200 492     | 10-B 6,57,230= | 222 382200       |            |
| 5        | कटौतियाँ:- (कि.८.२५,६१२=००)                     |                | ,                |            |
| क (i)    |                                                 | 26,000 >00     |                  |            |
| क (ii)   | पूर्व में अग्रिम दी गई वैट की राशि (10-11 का)(- | 7230 =00       |                  | /          |
| क (iii)  | शेष जमा की जाने वाली वैट की राशि                | 18,770 >00     | 18,770200        |            |
| ख        | रॉयल्टी % % 6,50,000 > 1.5% -                   |                | - 19,750=00 -    |            |
| ग        | पर्यवेक्षण शुल्क %                              | -              | _                |            |
| घ        | अन्य कटोतियाँ (                                 |                | _                |            |
| ड़       | कुल कटौतियाँ                                    |                | 28,520=00        | - ATT      |
| 6        | शृद्ध भुगतेय राशि (4-5)                         |                | 1,93,862 =00 (2) | मार कारी   |
|          |                                                 |                | 144179 63        | عوراه كالو |