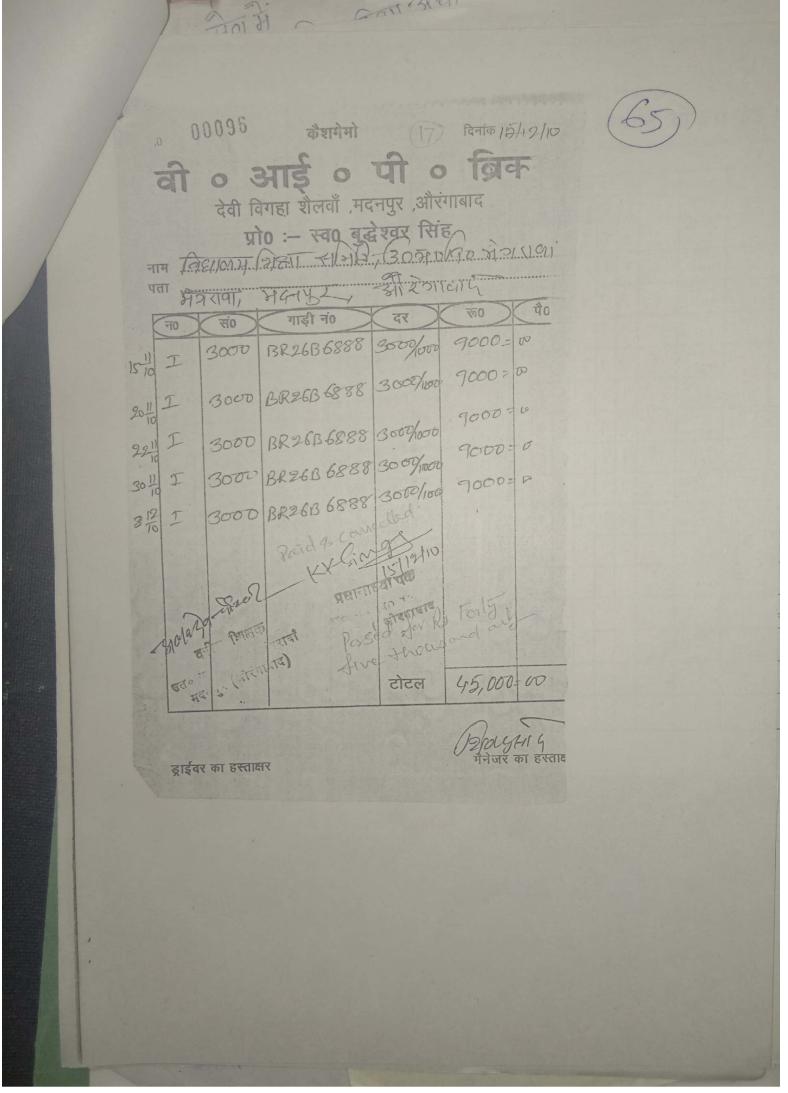

| 00  |
|              | Ras af Bim-4P - 372=85 Kg | 48/46              | 17896=      | 00  |
|              | Raid & Could In 100 Parse | A Jan Ps<br>Thouse | 34007=      | -00 |
|              | Maria Santa               |                    |             |     |
|              | सद्धि (भीरगुल्या)         | कुल योग<br>अग्रिम  | 34007=      | -00 |
|              |                           | शेष                |             |     |

नोट:— 15 दिनों से उपर सामान नहीं ले जाने पर सामान की जिम्मेवारी पार्टी का होगा।

many Krishgrma





🕳 ून सीमेंट स्टोर 🐇 जीo टीo रोड, मदनपुर (औरंगाबाद) दिनांक .06/12/10. न० 39 दिनांक ... नाम निकानिक स्विभिन्न भेगरायुर्ग 70 3g पता - मेजारावर अयन पुर निरंगाकार विवरण 1 Al 7 2 (Genining) 110 ax 238 26180-00 वतः वतः (अस्तिवाद) 26/80=0 ह स्त्राक्षर 96/12/10









| ,  | -  | 1   |
|----|----|-----|
| 1  | 00 | , ) |
| 19 | 0% | 11  |
|    | /  |     |

יייטייר כעצייטור דוף דוף

जीं टीं रोड, मदनपुर (औरंगाबाद) व्यापाति निर्मा विद्यालय क्रिक्त स्तिन क

| 4 310dl , 44-685 3115311 dld |             |        |             |  |
|------------------------------|-------------|--------|-------------|--|
| विवरण                        | वजन         | दर     | ह0 पै0      |  |
| 1/ स्त्रीकीन्त               | 12085       | 225/   | 27000-100   |  |
| 2) Ess, 8 mm                 | 1020-45     |        | 37756=00    |  |
| 3) - Eg 20 may               | 155 = 65 kg | 37/    | 5759=100    |  |
| 4) Ess Homm                  | 42 = 354    | 37/    | 1566=00     |  |
| 5) die                       | 12-20018    | 50/    | 610=00      |  |
| More than the seco