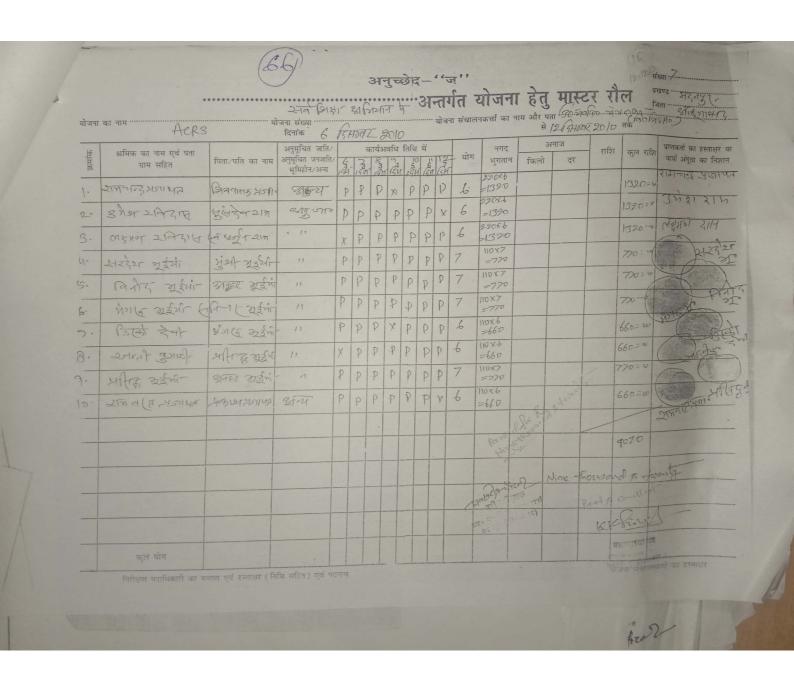

प्रमाणित किया जाता है कि वि० स०/वि० प्र० स० उट्टा में वि० में गर्म प्रदे में वि० प्रथा के विलीय वर्ष २०१०-११ के विलीय प्रावधान के जनमर्त स्टिट् उके निमाण हेतु प्रावकतित राशि १, ५६ १००२ ७ के विरुद्ध प्रथम किरत के रूप में 6,57,230 २ जमात्र एवं दितीय किरत के रूप में रूपये 1,93,862-को राशि निर्मत की गई थी। जिसके विरुद्ध प्रथम समाजीजन हेतु ६,57,230 २ रूपये मात्र की अनुशंसा पूर्व में दिनांक २१,111 को की गई थी। जिसे लेखा शाखा हास्य समासोजित कर लिया गया है। उक्त समायोजनोपरांत निर्मत वि० प्रथ स०३ दिनमान प्रथा प्रथम ११ वि० प्रथ स०३ दिनमान प्रथा प्रथम ११ वि० प्रथ स०३ दिनमान प्रथम प्रथम ११ वि० प्रथ स०३ दिनमान प्रथा प्रथम प्रथम ११ वि० प्रथ स०३ दिनमान प्रथम प्रथम रामायोजित कर लिया गया है। उक्त समायोजनोपरांत विश्व सिर्मा प्रथम रामायोजन रह जाती है।

जनत असमायोजित राशि के विरूद्ध वे० शि० स० / दि० प्र० स० ने ति - 3 का निमार्ण कार्य पूर्ण कर लिया है। जनत पूर्ण किये गये कार्य के विरूद्ध शेष असमायोजित राशि

रू 2,85 ने ने ट्रेन्आत्र का अंतिम समायोजन किया जा सकता है।