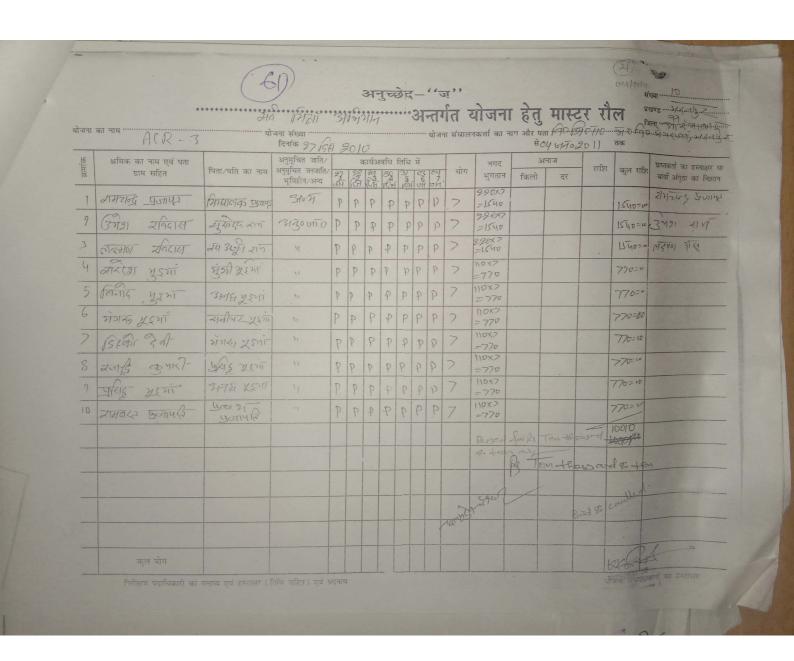

---------------------------|-------------|--------|-------------|--|
| विवरण                        | वजन         | दर     | ह0 पै0      |  |
| 1/ स्त्रीकीन्त               | 12085       | 225/   | 27000-100   |  |
| 2) Ess, 8 mm                 | 1020-45     |        | 37756=00    |  |
| 3) - Eg 20 may               | 155 = 65 kg | 37/    | 5759=100    |  |
| 4) Ess Homm                  | 42 = 354    | 37/    | 1566=00     |  |
| 5) die                       | 12-20018    | 50/    | 610=00      |  |
| More than the second         |             |        |             |  |
| of courts                    |             | CYS CT | RI Solicity |  |
| Series KAN SILVERIAN IN      | 4. manel    | 7      | 72691 700   |  |
| MELLAL STREET                |             |        | हस्ताक्षर   |  |



वालुका मुश्तम (22) 060 मार में संजय सिंह पिया की रामणतन हिंह आन रम्देशा त्रांत अप्राचार का हिस्सी है। की 3114 STA (GKIM) 4082 BR264 8175 2 य या हिल मा वि ल में गरावा में तम रेह उतीन उन्हेित्व क्यातकानिकारा हैने 600 सन कीर बाद (DIKINI 1 1000 20/100 EMBE AT 45 37 FARILIMA FIRM ENGIA- 27 6,000 25 (EE. FUNZ A Met ) 210 - E31) 6000 40 किः रनार का मार्व यानम् चिह भुग्रान्धाराकरी का स्रावर

इसीन हिएला को भुगतान (25/01/1) भी कार्यापाल सिंह विता वहस्पति सिंह अंग-त्वला पहाड छरवंड नवीनगर , जिला- औरंगावाद का निवासी है। अपन देन जिल्ला निवास उनिरिक्त क्लिक्स के निर्माण है। उत्तर उत्तर स्तीन निर्देश करां दिया के किराया 3500/100 सन पीट यालानं pa आड़ा सिंहर की दर दी विद्यालांत्र किशा सिंगति से 10500 दिस हतार पाय सी ) के नकर्ष 713-834 10500 दम हमार पाय सामक भगना प्रायक्ता का स्थावर

कंटी बीसं, चटरा तथा ना