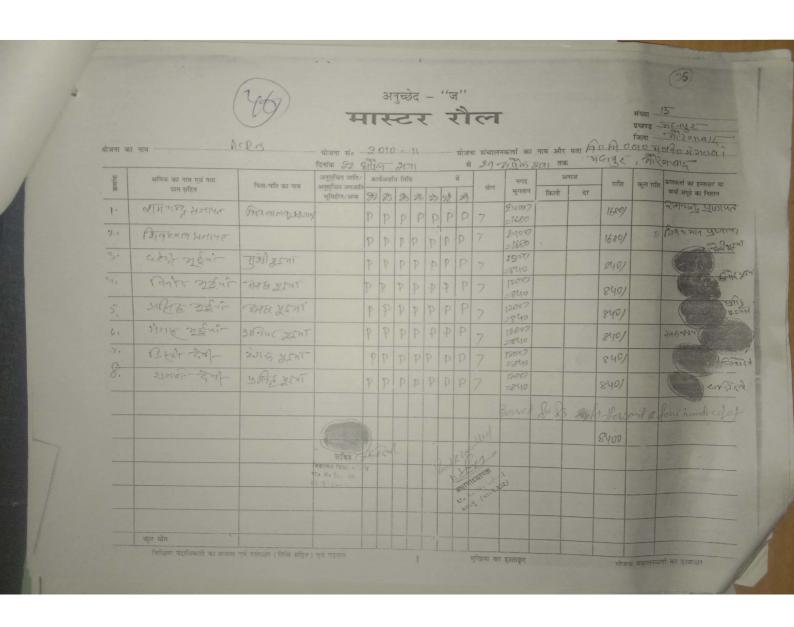

प्रमाणित किया जाता है कि वि० स०/वि० प्र० स० उट्टा में वि० में गर्म प्रदे में वि० प्रथा के विलीय वर्ष २०१०-११ के विलीय प्रावधान के जनमर्त स्टिट् उके निमाण हेतु प्रावकतित राशि १, ५६ १००२ ७ के विरुद्ध प्रथम किरत के रूप में 6,57,230 २ जमात्र एवं दितीय किरत के रूप में रूपये 1,93,862-को राशि निर्मत की गई थी। जिसके विरुद्ध प्रथम समाजीजन हेतु ६,57,230 २ रूपये मात्र की अनुशंसा पूर्व में दिनांक २१,111 को की गई थी। जिसे लेखा शाखा हास्य समासोजित कर लिया गया है। उक्त समायोजनोपरांत निर्मत वि० प्रथ स०३ दिनमान प्रथा प्रथम ११ वि० प्रथ स०३ दिनमान प्रथा प्रथम ११ वि० प्रथ स०३ दिनमान प्रथम प्रथम ११ वि० प्रथ स०३ दिनमान प्रथा प्रथम प्रथम ११ वि० प्रथ स०३ दिनमान प्रथम प्रथम रामायोजित कर लिया गया है। उक्त समायोजनोपरांत विश्व सिर्मा प्रथम रामायोजन रह जाती है।

जनत असमायोजित राशि के विरूद्ध वे० शि० स० / दि० प्र० स० ने ति - 3 का निमार्ण कार्य पूर्ण कर लिया है। जनत पूर्ण किये गये कार्य के विरूद्ध शेष असमायोजित राशि

रू 2,85 ने ने ट्रेन्आत्र का अंतिम समायोजन किया जा सकता है।