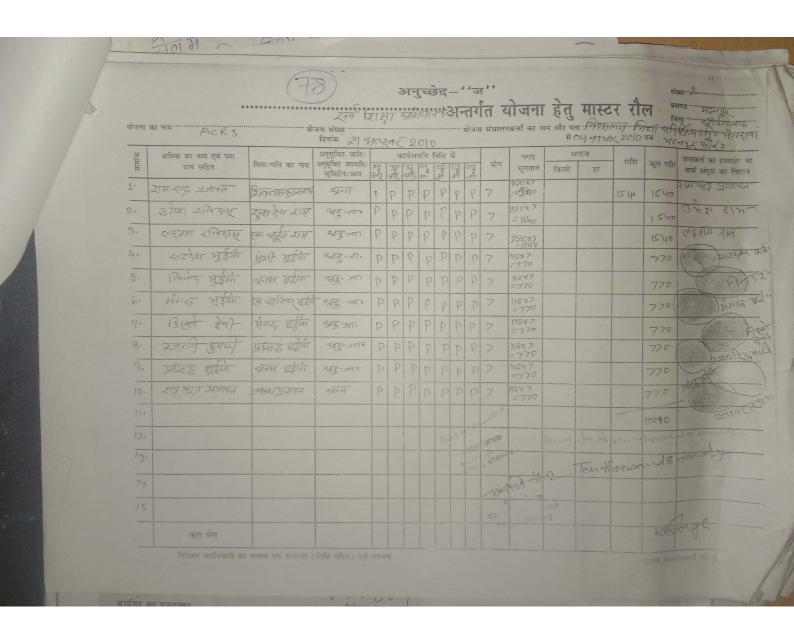

प्रमाणित किया जाता है कि वि० स०/वि० प्र० स० उट्टा में वि० में गर्म प्रदे में वि० प्रथा के विलीय वर्ष २०१०-११ के विलीय प्रावधान के जनमर्त स्टिट् उके निमाण हेतु प्रावकतित राशि १, ५६ १००२ ७ के विरुद्ध प्रथम किरत के रूप में 6,57,230 २ जमात्र एवं दितीय किरत के रूप में रूपये 1,93,862-को राशि निर्मत की गई थी। जिसके विरुद्ध प्रथम समाजीजन हेतु ६,57,230 २ रूपये मात्र की अनुशंसा पूर्व में दिनांक २१,111 को की गई थी। जिसे लेखा शाखा हास्य समासोजित कर लिया गया है। उक्त समायोजनोपरांत निर्मत वि० प्रथ स०३ दिनमान प्रथा प्रथम ११ वि० प्रथ स०३ दिनमान प्रथा प्रथम ११ वि० प्रथ स०३ दिनमान प्रथम प्रथम ११ वि० प्रथ स०३ दिनमान प्रथा प्रथम प्रथम ११ वि० प्रथ स०३ दिनमान प्रथम प्रथम रामायोजित कर लिया गया है। उक्त समायोजनोपरांत विश्व सिर्मा प्रथम रामायोजन रह जाती है।

जनत असमायोजित राशि के विरूद्ध वे० शि० स० / दि० प्र० स० ने ति - 3 का निमार्ण कार्य पूर्ण कर लिया है। जनत पूर्ण किये गये कार्य के विरूद्ध शेष असमायोजित राशि

रू 2,85 ने ने ट्रेन्आत्र का अंतिम समायोजन किया जा सकता है।