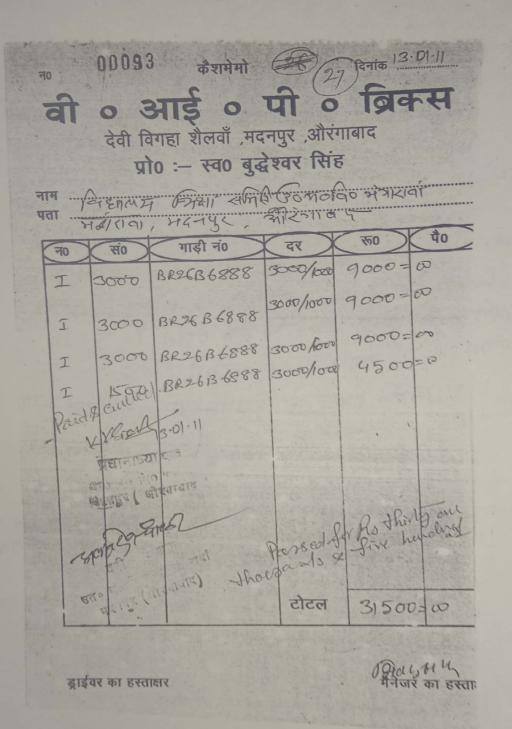

| क्र. | विवरण                                        |         | रुपये       | 7   |
|------|----------------------------------------------|---------|-------------|-----|
|      | प्रावकित राशि                                |         | 9,56,100=00 |     |
| 2    | पूर्व में दी गई राशि(प्रथम किस्त) / कुल राशि |         | 879612200   | 1   |
| 3    | चपयोगिता प्रमाण-पत्र की राशि M.B.            |         | 9,43,000=60 | 1   |
| 1    | उपलब्ध की जाने वाली राशि                     |         | 163388=00   | -   |
| क    | कटौतियाँ :-                                  |         |             |     |
| (i)  | वैट मद की गणना                               | / -     | -           |     |
| (a)  | कुल वैट की राशि                              | 371632  |             |     |
| (b)  | पूर्व में भुगतान की गयी वैट की राशि          | 2600000 |             |     |
| (c)  | शेष मुगतान की जानेवाली वैट की राशि           | 111632  | 11,163200   | /   |
| (ii) | रॉयल्टी मद की गणना                           | /-      |             |     |
| (a)  | कुल रॉयल्टी की राशि                          | 13936=0 | 11121       |     |
| b)   | पूर्व में मुगतान की गयी रॉयल्टी की राशि      | 4975026 |             |     |
| (c)  | शेष मुगतान की जानेवाली रॉयल्टी की राशि       | 418670  | 4186=00     | /   |
| ब    | पर्यवेक्षण शुल्क                             | 1971    | (9290=0     |     |
| T    | पर्यवेक्षक का नाम राप्तासार महता             |         | /-          |     |
| T    | कुत कटौतियाँ                                 |         | 24.639=40   | - 3 |
| 7    | शुद्ध मुगतेय राशि                            | (       | 3874920 (3) | 31  |