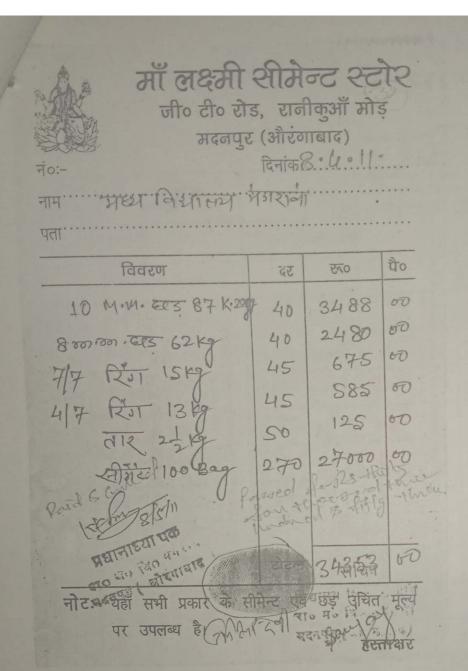

मापी पुस्तिका के अनुसार रू० 9,43,000 = \(\sigma\) मापी पुस्तिका के अनुसार रू० 9,43,000 = \(\sigma\) मापी पुस्तिका के अनुसार रू० 9,43,000 = \(\sigma\) का सामजन हो ना है। पूर्व में रू० 6,57,230 = \(\sigma\) का सामजन हो चुका है। शेष राशि रू० 2,857,70 = \(\sigma\) का सामजन का आदेश लेखा शाखा को देना चाहेंगे।

जनत असमायोजित राशि के विरूद्ध वे० शि० स० / दि० प्र० स० ने ति - 3 का निमार्ण कार्य पूर्ण कर लिया है। जनत पूर्ण किये गये कार्य के विरूद्ध शेष असमायोजित राशि

रू 2,85 ने ने ट्रेन्आत्र का अंतिम समायोजन किया जा सकता है।