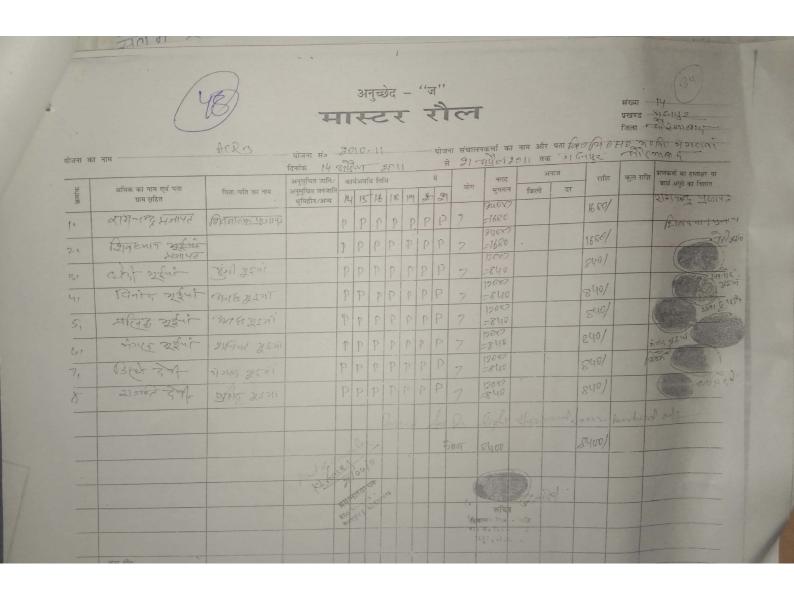

## बिहार शिक्षा परियोजना, औरंगाबाद।

अतिम एवं पूर्ण समायोजन करने हेतु प्रमाण पत्र

जिला कार्यक्रम पदाधिकारी

भवदीय के आदेशानुसार दिनांक 24.19 0 को विद्यालय शिक्षा समिति उट्टि के विव म्यार्वा प्रखंड अ६१४२ को संचिका के श्रेणी क्रमांक 83 में योजना ACR 3 वित्तय वर्ष 8000 पर स्वीकृत किया गया है। निर्माण कार्य प्रण स्तर तक हो चुका है उक्त विद्यालय को अन्तिमिक्सण की राशि निम्न प्रकार से प्रदान करने एवं अभी तक के सभी खर्च की राशियों का समायोजन करते हुए संचिका बंद करने का आदेश लेखा शाखा को दिया जा सकता है जिसकी पूर्ण विवरणी निम्न प्रकार है:—

| क्र. | विवरण                                        |         | रुपये       | 7   |
|------|----------------------------------------------|---------|-------------|-----|
|      | प्रावकित राशि                                |         | 9,56,100=00 |     |
| 2    | पूर्व में दी गई राशि(प्रथम किस्त) / कुल राशि |         | 879612200   | 1   |
| 3    | चपयोगिता प्रमाण-पत्र की राशि M.B.            |         | 9,43,000=60 | 1   |
| 1    | उपलब्ध की जाने वाली राशि                     |         | 163388=00   | -   |
| क    | कटौतियाँ :-                                  |         |             |     |
| (i)  | वैट मद की गणना                               | / -     | -           |     |
| (a)  | कुल वैट की राशि                              | 371632  |             |     |
| (b)  | पूर्व में भुगतान की गयी वैट की राशि          | 2600000 |             |     |
| (c)  | शेष मुगतान की जानेवाली वैट की राशि           | 111632  | 11,163200   | /   |
| (ii) | रॉयल्टी मद की गणना                           | /-      |             |     |
| (a)  | कुल रॉयल्टी की राशि                          | 13936=0 | 11121       |     |
| b)   | पूर्व में मुगतान की गयी रॉयल्टी की राशि      | 4975026 |             |     |
| (c)  | शेष मुगतान की जानेवाली रॉयल्टी की राशि       | 418670  | 4186=00     | /   |
| ब    | पर्यवेक्षण शुल्क                             | 1971    | (9290=0     |     |
| T    | पर्यवेक्षक का नाम राप्तासार महता             |         | /-          |     |
| T    | कुत कटौतियाँ                                 |         | 24.639=40   | - 3 |
| 7    | शुद्ध मुगतेय राशि                            | (       | 3874920 (3) | 31  |