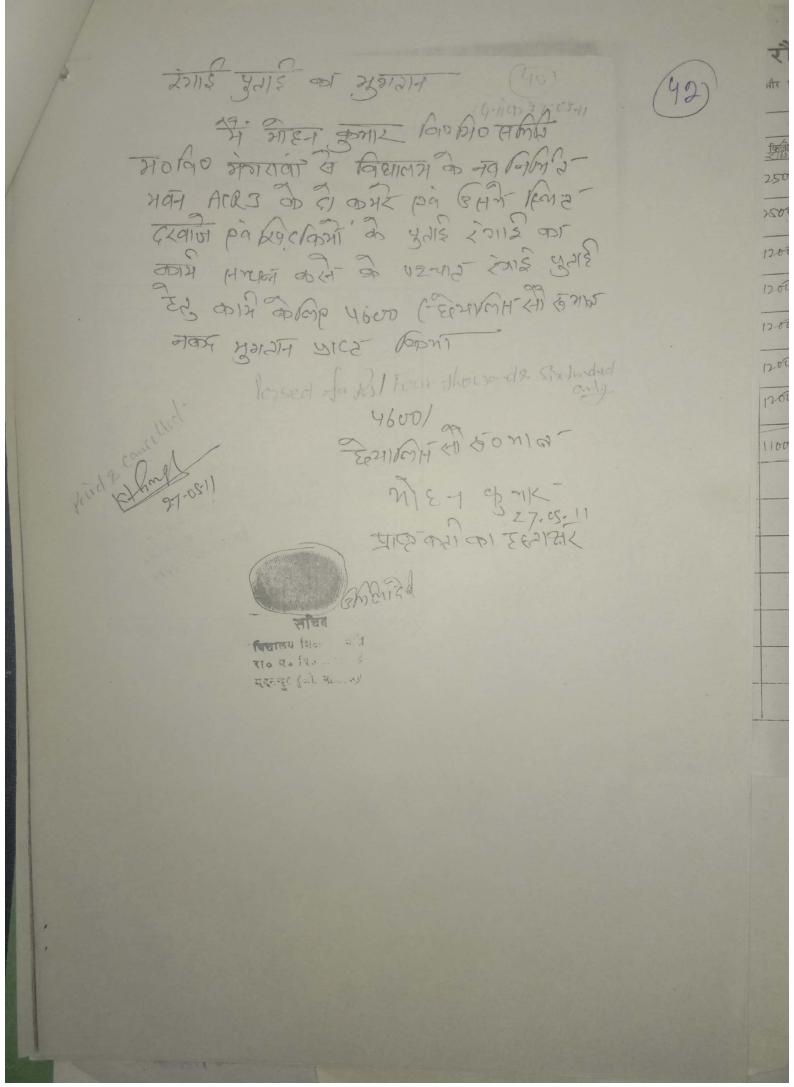

## जिला कार्यक्रम समन्वयक

भवदीय के आदेशानुसार दिनांक 24.9.10 को विद्यालय शिक्षा समान पा०/ मा० उटकामध्य कि में गर्वा प्रवण्ड मद्रापुर सविका के श्रेणी क्रमांक 83 में योजना AeR-3 वित्तीय वर्ष 2010-11 पर स्वीकृत किया गया है। निर्माण कार्य 1200 ( casting (G.P.) स्तर तक वा मुका है उक्त विद्यालय को अग्रिम की राशि निम्न प्रकार से प्रदान करने का आदेश लेखा शासा का दिया जा सकता है जिसकी पूर्ण विवरणी इस प्रकार है।

## बिहार शिक्षा परियोजना, औरंगाबाद।

अतिम एवं पूर्ण समायोजन करने हेतु प्रमाण पत्र

जिला कार्यक्रम पदाधिकारी

भवदीय के आदेशानुसार दिनांक 24.19 0 को विद्यालय शिक्षा समिति उट्टि के विव म्यार्वा प्रखंड अ६१४२ को संचिका के श्रेणी क्रमांक 83 में योजना ACR 3 वित्तय वर्ष 8000 पर स्वीकृत किया गया है। निर्माण कार्य प्रण स्तर तक हो चुका है उक्त विद्यालय को अन्तिमिक्सण की राशि निम्न प्रकार से प्रदान करने एवं अभी तक के सभी खर्च की राशियों का समायोजन करते हुए संचिका बंद करने का आदेश लेखा शाखा को दिया जा सकता है जिसकी पूर्ण विवरणी निम्न प्रकार है:—

प्रमाणित किया जाता है कि वि० स०/वि० प्र० स० उट्टा में वि० में गर्म प्रदे में वि० प्रथा के विलीय वर्ष २०१०-११ के विलीय प्रावधान के जनमर्त स्टिट् उके निमाण हेतु प्रावकतित राशि १, ५६ १००२ ७ के विरुद्ध प्रथम किरत के रूप में 6,57,230 २ जमात्र एवं दितीय किरत के रूप में रूपये 1,93,862-को राशि निर्मत की गई थी। जिसके विरुद्ध प्रथम समाजीजन हेतु ६,57,230 २ रूपये मात्र की अनुशंसा पूर्व में दिनांक २१,111 को की गई थी। जिसे लेखा शाखा हास्य समासोजित कर लिया गया है। उक्त समायोजनोपरांत निर्मत वि० प्रथ स०३ दिनमान प्रथा प्रथम ११ वि० प्रथ स०३ दिनमान प्रथा प्रथम ११ वि० प्रथ स०३ दिनमान प्रथम प्रथम ११ वि० प्रथ स०३ दिनमान प्रथा प्रथम प्रथम ११ वि० प्रथ स०३ दिनमान प्रथम प्रथम रामायोजित कर लिया गया है। उक्त समायोजनोपरांत विश्व सिर्मा प्रथम रामायोजन रह जाती है।

जनत असमायोजित राशि के विरूद्ध वे० शि० स० / दि० प्र० स० ने ति - 3 का निमार्ण कार्य पूर्ण कर लिया है। जनत पूर्ण किये गये कार्य के विरूद्ध शेष असमायोजित राशि

रू 2,85 ने ने ट्रेन्आत्र का अंतिम समायोजन किया जा सकता है।