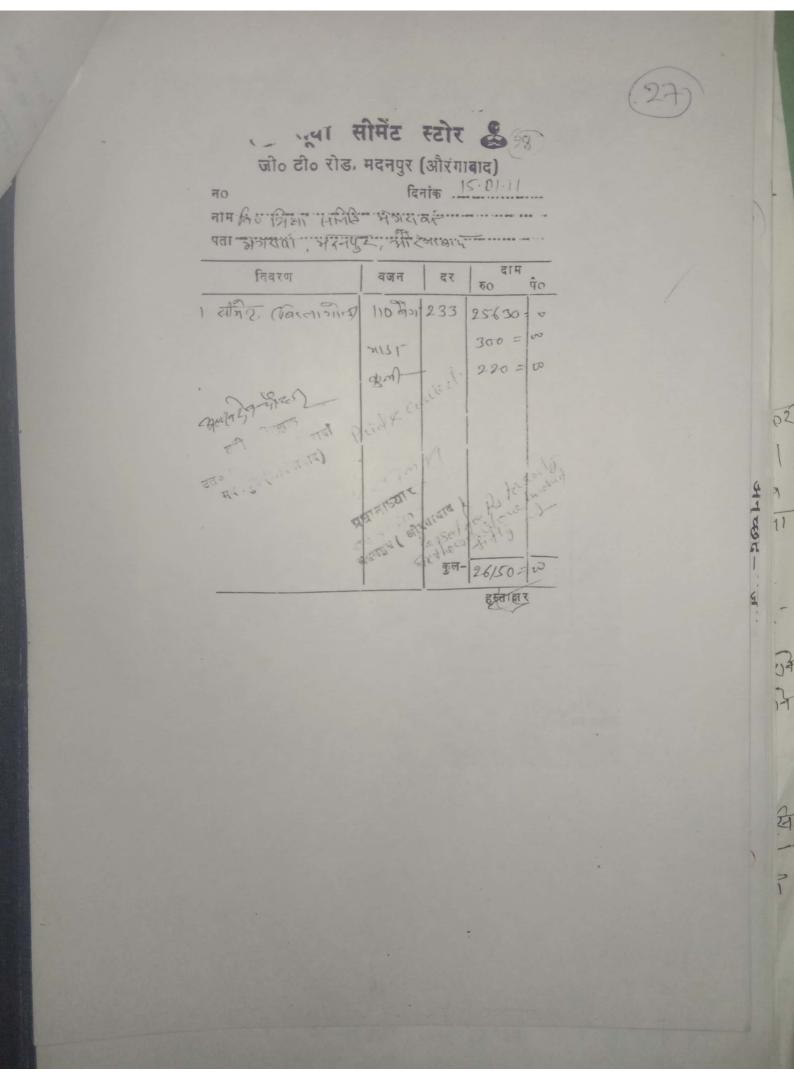

## जिला कार्यक्रम समन्वयक

भवदीय के आदेशानुसार दिनांक 24.9.10 को विद्यालय शिक्षा समान पा०/ मा० उटकामध्य कि में गर्वा प्रवण्ड मद्रापुर सविका के श्रेणी क्रमांक 83 में योजना AeR-3 वित्तीय वर्ष 2010-11 पर स्वीकृत किया गया है। निर्माण कार्य 1200 ( casting (G.P.) स्तर तक वा मुका है उक्त विद्यालय को अग्रिम की राशि निम्न प्रकार से प्रदान करने का आदेश लेखा शासा का दिया जा सकता है जिसकी पूर्ण विवरणी इस प्रकार है।

| क्रम सं0 | विवरण                                           |                | रूपए             |            |
|----------|-------------------------------------------------|----------------|------------------|------------|
| 1        | प्राक्कलित राशि                                 |                | 9,56,180=80      |            |
| 2        | पूर्व में दी गई राशि (प्रथम किस्त) / कुल राशि   |                | 6,57,230200      |            |
| 3        | उपयोगिता प्रमाण-पत्र की राशि SOE/M/B            | •              | 6,63,934=00      |            |
| 4        | उपलब्ध की जाने वाली राशि ८३१,56,100 200 492     | 10-B 6,57,230= | 222 382200       |            |
| 5        | कटौतियाँ:- (कि.८.२५,६१२=००)                     |                | ,                |            |
| क (i)    |                                                 | 26,000 >00     |                  |            |
| क (ii)   | पूर्व में अग्रिम दी गई वैट की राशि (10-11 का)(- | 7230 =00       |                  | /          |
| क (iii)  | शेष जमा की जाने वाली वैट की राशि                | 18,770 >00     | 18,770200        |            |
| ख        | रॉयल्टी % % 6,50,000 > 1.5% -                   |                | - 19,750=00 -    |            |
| ग        | पर्यवेक्षण शुल्क %                              | -              | _                |            |
| घ        | अन्य कटोतियाँ (                                 |                | _                |            |
| ड़       | कुल कटौतियाँ                                    |                | 28,520=00        | - ATT      |
| 6        | शृद्ध भुगतेय राशि (4-5)                         |                | 1,93,862 =00 (2) | मार कारी   |
|          |                                                 |                | 144179 63        | عوراه كالو |