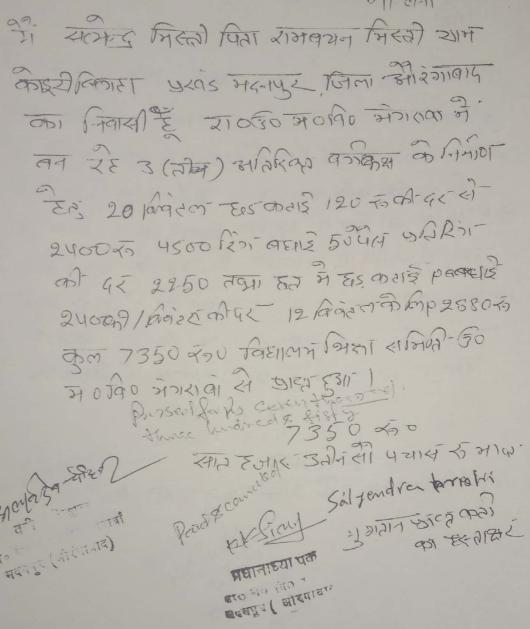

जनत असमायोजित राशि के विरूद्ध वे० शि० स० / दि० प्र० स० ने ति - 3 का निमार्ण कार्य पूर्ण कर लिया है। जनत पूर्ण किये गये कार्य के विरूद्ध शेष असमायोजित राशि

रू 2,85 ने ने ट्रेन्आत्र का अंतिम समायोजन किया जा सकता है।