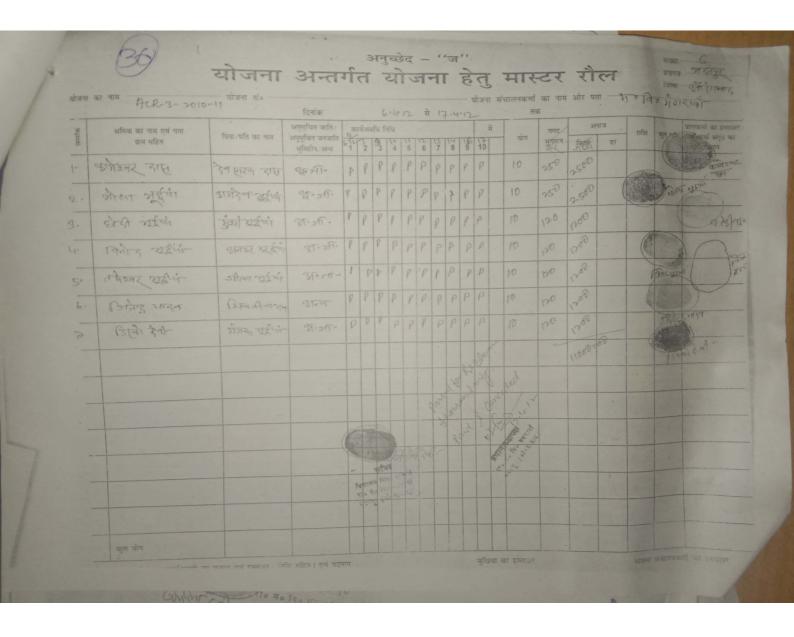

## जिला कार्यक्रम समन्वयक

भवदीय के आदेशानुसार दिनांक 24.9.10 को विद्यालय शिक्षा समान पा०/ मा० उटकामध्य कि में गर्वा प्रवण्ड मद्रापुर सविका के श्रेणी क्रमांक 83 में योजना AeR-3 वित्तीय वर्ष 2010-11 पर स्वीकृत किया गया है। निर्माण कार्य 1200 ( casting (G.P.) स्तर तक वा मुका है उक्त विद्यालय को अग्रिम की राशि निम्न प्रकार से प्रदान करने का आदेश लेखा शासा का दिया जा सकता है जिसकी पूर्ण विवरणी इस प्रकार है।

| क्रम सं0 | विवरण                                           |                | रूपए             |            |
|----------|-------------------------------------------------|----------------|------------------|------------|
| 1        | प्राक्कलित राशि                                 |                | 9,56,180=80      |            |
| 2        | पूर्व में दी गई राशि (प्रथम किस्त) / कुल राशि   |                | 6,57,230200      |            |
| 3        | उपयोगिता प्रमाण-पत्र की राशि SOE/M/B            | •              | 6,63,934=00      |            |
| 4        | उपलब्ध की जाने वाली राशि ८३१,56,100 200 492     | 10-B 6,57,230= | 222 382200       |            |
| 5        | कटौतियाँ:- (कि.८.२५,६१२=००)                     |                | ,                |            |
| क (i)    |                                                 | 26,000 >00     |                  |            |
| क (ii)   | पूर्व में अग्रिम दी गई वैट की राशि (10-11 का)(- | 7230 =00       |                  | /          |
| क (iii)  | शेष जमा की जाने वाली वैट की राशि                | 18,770 >00     | 18,770200        |            |
| ख        | रॉयल्टी % % 6,50,000 > 1.5% -                   |                | - 19,750=00 -    |            |
| ग        | पर्यवेक्षण शुल्क %                              | -              | _                |            |
| घ        | अन्य कटोतियाँ (                                 |                | _                |            |
| ड़       | कुल कटौतियाँ                                    |                | 28,520=00        | - ATT      |
| 6        | शृद्ध भुगतेय राशि (4-5)                         |                | 1,93,862 =00 (2) | मार कारी   |
|          |                                                 |                | 144179 63        | عوراه كالو |