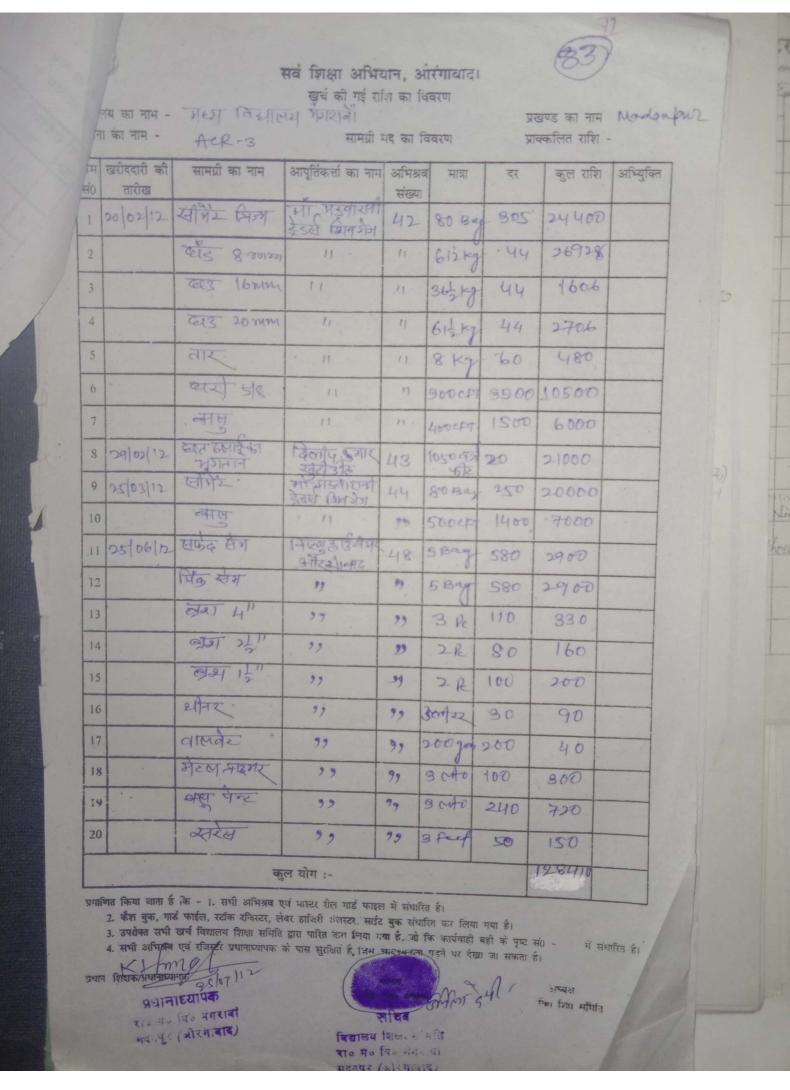

| मेटल प्रारुभार | 11                              | 1                 | 1 50    | A0 110 |          |           |
| 1  |                  |                | कुल योग :-                      |                   |         |        | 10860    |           |

ग्रमाणित किया जाता है कि - 1. सभी अभिश्रव एवं भास्तर रील गार्ड फाइल में संधारित है।

2 कैश बुक, गार्ड फाईल, स्टॉक र्राजस्टर, लेवर हाजिरी जिन्ह्टर. साईट बुक संधारित कर लिया गया है।

3. उपरोक्त सभी खर्च विद्यालय शिक्षा समिति द्वारा पारित कर निया गया है, जो कि कार्यवाही वहीं के पृष्ट सं0 -

में संधारित है।

4. सभी अभिश्रव एवं रिक्टर प्रधानाध्यापक के पास सुरक्षित हैं, जिस अस्थितना गुड़ने पर देखा जा सकता है।

व्यान शिश्वनग्रभानाध्यापक प्रधान।ध्यापक

20

जगारि

प्रधान

रा० म० विं नगरानी भदनपुर (ओरगाबाद)



ति

নি০ গি০ মাণান

विद्यालय





## पाइल करिंग का भुगतान में पश्पति भादव विता काजूनी महती जान थीर। प्रकाड औरभावाद जिला औरभावाद का निवाबी ह मेंने रा० ह० म० वि० मंगरावां में वन रेंध अतीन) सितिरिक्त वर्गक्स के निर्माण है, 53 बीर जिसकी गहराहें 11ई की है तथा प्रति वीर 2 डांडर रिज खुराह की ग्रहिंदी। बार की कुल नाहराई 53×115=60450 तथा यंडर रिमं की संरम्भा 53×2=106ही में है। QUEDT 15 3/4/5 OFE 29142 TO 1917 988/10 यात्रि ही में हि किमाविव ने नारावर की भिवा अभिने ये क्या या भी । 14442 (न्तिह हमारिनार् किनेमालीक) 1912 - 571 Torsed for Po Farker depused four स्थार नगर सी विभातील राजा









रतीन नित्त का मुग्राभान में राजनापाल थिंह पिना वुहस्पति चिंह आम-काला-पुराड प्रताड- नवीनगर जिला देशीरेगावाद का मिनासी है नेने अपने देक जिसका ने है। 210 60 मानि मेगरावा में बन रहे उत्भीन) अतिरिक्न करिक्न के किमीन है । 500 ( पन्दर या हमकीर वास