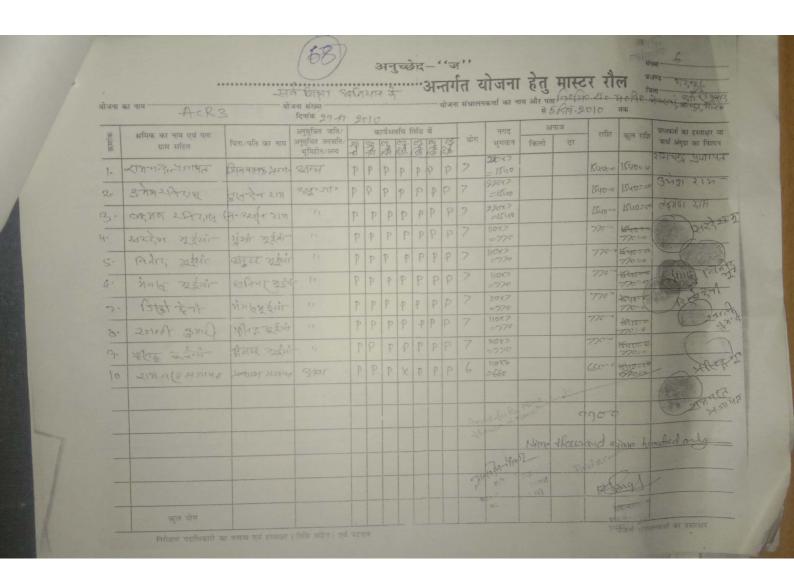

## बिहार शिक्षा परियोजना, औरंगाबाद।

अतिम एवं पूर्ण समायोजन करने हेतु प्रमाण पत्र

जिला कार्यक्रम पदाधिकारी

भवदीय के आदेशानुसार दिनांक 24.19 0 को विद्यालय शिक्षा समिति उट्टि के विव म्यार्वा प्रखंड अ६१४२ को संचिका के श्रेणी क्रमांक 83 में योजना ACR 3 वित्तय वर्ष 8000 पर स्वीकृत किया गया है। निर्माण कार्य प्रण स्तर तक हो चुका है उक्त विद्यालय को अन्तिमिक्सण की राशि निम्न प्रकार से प्रदान करने एवं अभी तक के सभी खर्च की राशियों का समायोजन करते हुए संचिका बंद करने का आदेश लेखा शाखा को दिया जा सकता है जिसकी पूर्ण विवरणी निम्न प्रकार है:—

| क्र. | विवरण                                        |         | रुपये       | 7   |
|------|----------------------------------------------|---------|-------------|-----|
|      | प्रावकित राशि                                |         | 9,56,100=00 |     |
| 2    | पूर्व में दी गई राशि(प्रथम किस्त) / कुल राशि |         | 879612200   | 1   |
| 3    | चपयोगिता प्रमाण-पत्र की राशि M.B.            |         | 9,43,000=60 | 1   |
| 1    | उपलब्ध की जाने वाली राशि                     |         | 163388=00   | -   |
| क    | कटौतियाँ :-                                  |         |             |     |
| (i)  | वैट मद की गणना                               | / -     | -           |     |
| (a)  | कुल वैट की राशि                              | 371632  |             |     |
| (b)  | पूर्व में भुगतान की गयी वैट की राशि          | 2600000 |             |     |
| (c)  | शेष मुगतान की जानेवाली वैट की राशि           | 111632  | 11,163200   | /   |
| (ii) | रॉयल्टी मद की गणना                           | /-      |             |     |
| (a)  | कुल रॉयल्टी की राशि                          | 13936=0 | 11121       |     |
| b)   | पूर्व में मुगतान की गयी रॉयल्टी की राशि      | 4975026 |             |     |
| (c)  | शेष मुगतान की जानेवाली रॉयल्टी की राशि       | 418670  | 4186=00     | /   |
| ब    | पर्यवेक्षण शुल्क                             | 1971    | (9290=0     |     |
| T    | पर्यवेक्षक का नाम राप्तासार महता             |         | /-          |     |
| T    | कुत कटौतियाँ                                 |         | 24.639=40   | - 3 |
| 7    | शुद्ध मुगतेय राशि                            | (       | 3874920 (3) | 31  |

मापी पुस्तिका के अनुसार रू० 9,43,000 = \(\sigma\) मापी पुस्तिका के अनुसार रू० 9,43,000 = \(\sigma\) मापी पुस्तिका के अनुसार रू० 9,43,000 = \(\sigma\) का सामजन हो ना है। पूर्व में रू० 6,57,230 = \(\sigma\) का सामजन हो चुका है। शेष राशि रू० 2,857,70 = \(\sigma\) का सामजन का आदेश लेखा शाखा को देना चाहेंगे।