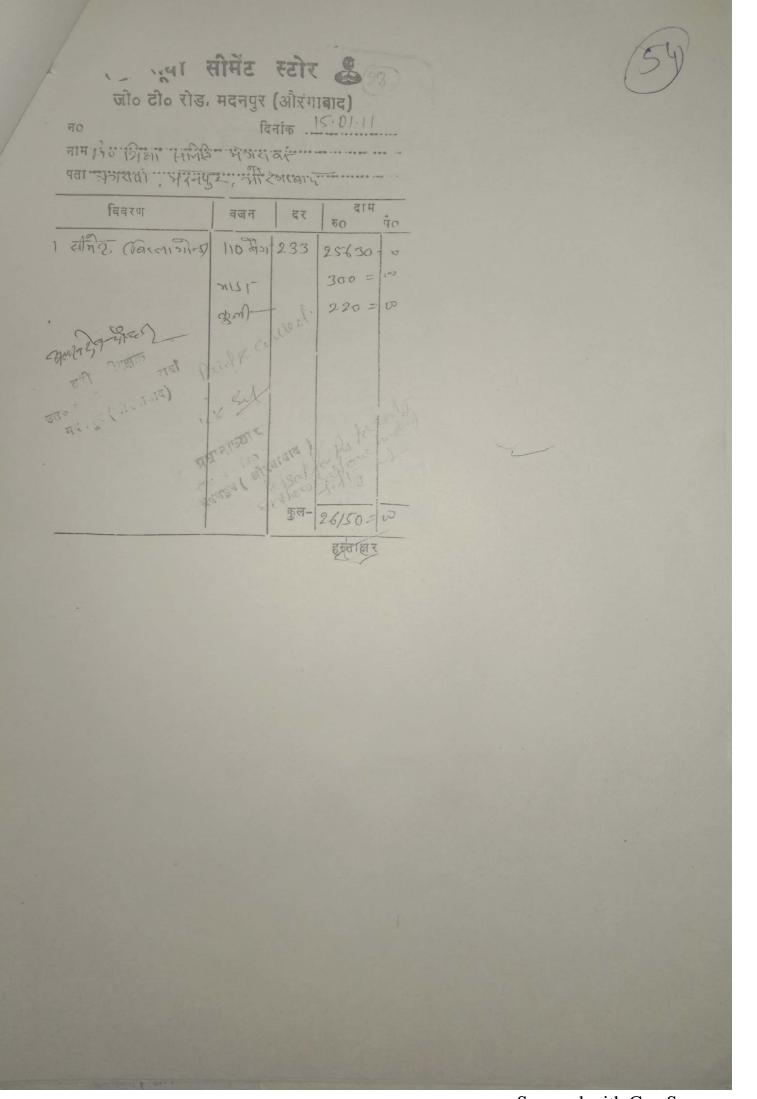

मापी पुस्तिका के अनुसार रू० 9,43,000 = \(\sigma\) मापी पुस्तिका के अनुसार रू० 9,43,000 = \(\sigma\) मापी पुस्तिका के अनुसार रू० 9,43,000 = \(\sigma\) का सामजन हो ना है। पूर्व में रू० 6,57,230 = \(\sigma\) का सामजन हो चुका है। शेष राशि रू० 2,857,70 = \(\sigma\) का सामजन का आदेश लेखा शाखा को देना चाहेंगे।

जनत असमायोजित राशि के विरूद्ध वे० शि० स० / दि० प्र० स० ने ति - 3 का निमार्ण कार्य पूर्ण कर लिया है। जनत पूर्ण किये गये कार्य के विरूद्ध शेष असमायोजित राशि

रू 2,85 ने ने ट्रेन्आत्र का अंतिम समायोजन किया जा सकता है।