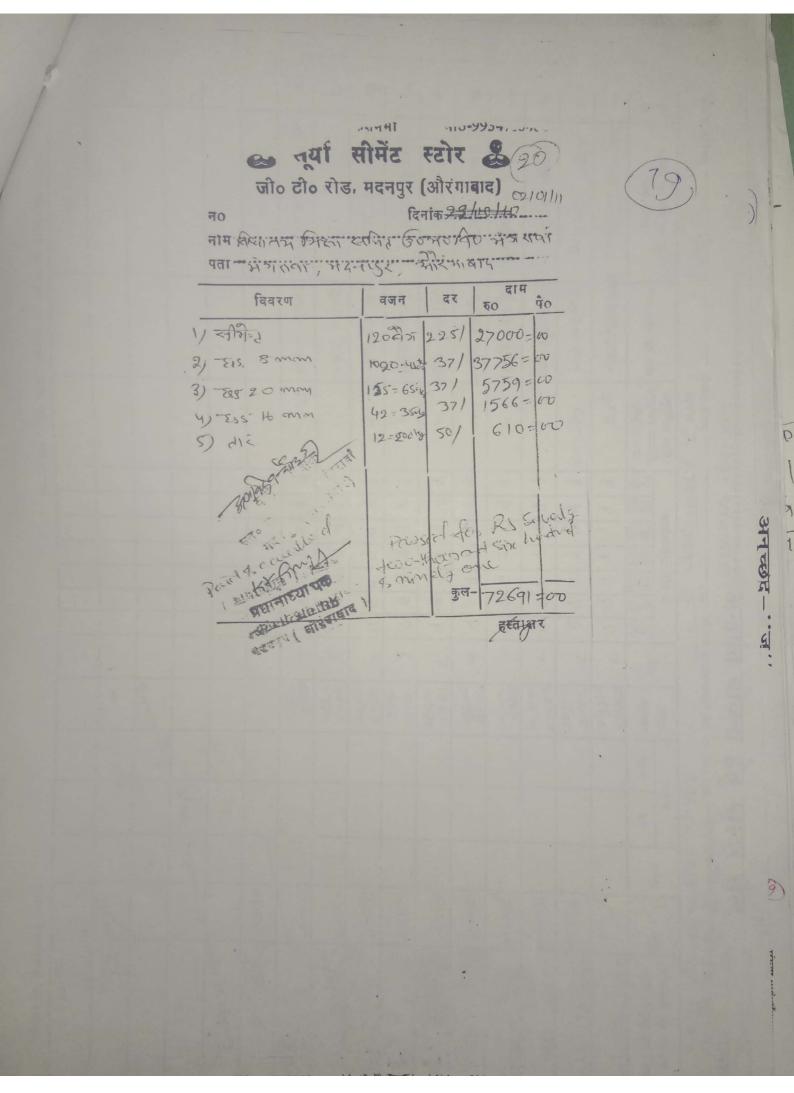

| क्र. | विवरण                                        |         | रुपये       | 7   |
|------|----------------------------------------------|---------|-------------|-----|
|      | प्रावकित राशि                                |         | 9,56,100=00 |     |
| 2    | पूर्व में दी गई राशि(प्रथम किस्त) / कुल राशि |         | 879612200   | 1   |
| 3    | चपयोगिता प्रमाण-पत्र की राशि M.B.            |         | 9,43,000=60 | 1   |
| 1    | उपलब्ध की जाने वाली राशि                     |         | 163388=00   | -   |
| क    | कटौतियाँ :-                                  |         |             |     |
| (i)  | वैट मद की गणना                               | / -     | -           |     |
| (a)  | कुल वैट की राशि                              | 371632  |             |     |
| (b)  | पूर्व में भुगतान की गयी वैट की राशि          | 2600000 |             |     |
| (c)  | शेष मुगतान की जानेवाली वैट की राशि           | 111632  | 11,163200   | /   |
| (ii) | रॉयल्टी मद की गणना                           | /-      |             |     |
| (a)  | कुल रॉयल्टी की राशि                          | 13936=0 | 11121       |     |
| b)   | पूर्व में मुगतान की गयी रॉयल्टी की राशि      | 4975026 |             |     |
| (c)  | शेष मुगतान की जानेवाली रॉयल्टी की राशि       | 418670  | 4186=00     | /   |
| ब    | पर्यवेक्षण शुल्क                             | 1971    | (9290=0     |     |
| T    | पर्यवेक्षक का नाम राप्तासार महता             |         | /-          |     |
| T    | कुत कटौतियाँ                                 |         | 24.639=40   | - 3 |
| 7    | शुद्ध मुगतेय राशि                            | (       | 3874920 (3) | 31  |

मापी पुस्तिका के अनुसार रू० 9,43,000 = \(\sigma\) मापी पुस्तिका के अनुसार रू० 9,43,000 = \(\sigma\) मापी पुस्तिका के अनुसार रू० 9,43,000 = \(\sigma\) का सामजन हो ना है। पूर्व में रू० 6,57,230 = \(\sigma\) का सामजन हो चुका है। शेष राशि रू० 2,857,70 = \(\sigma\) का सामजन का आदेश लेखा शाखा को देना चाहेंगे।