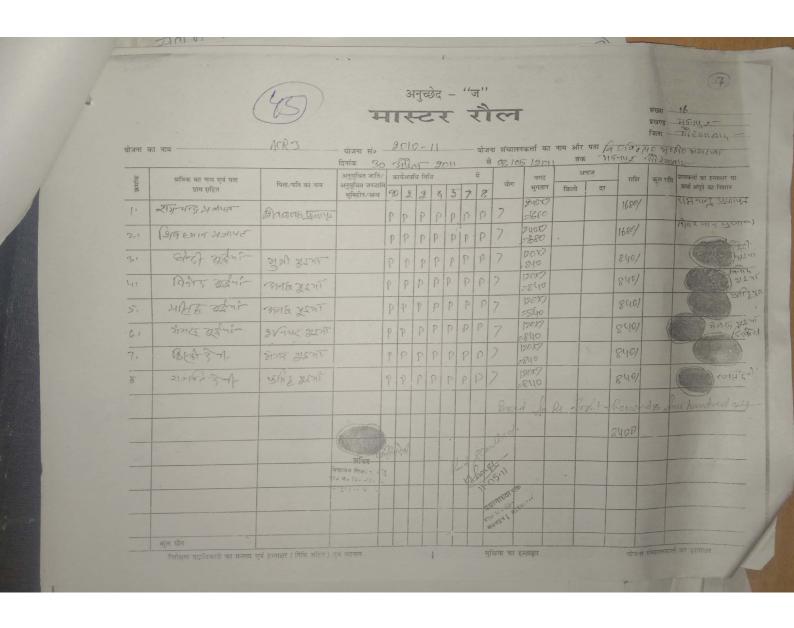

## जिला कार्यक्रम समन्वयक

भवदीय के आदेशानुसार दिनांक 24.9.10 को विद्यालय शिक्षा समान पा०/ मा० उटकामध्य कि में गर्वा प्रवण्ड मद्रापुर सविका के श्रेणी क्रमांक 83 में योजना AeR-3 वित्तीय वर्ष 2010-11 पर स्वीकृत किया गया है। निर्माण कार्य 1200 ( casting (G.P.) स्तर तक वा मुका है उक्त विद्यालय को अग्रिम की राशि निम्न प्रकार से प्रदान करने का आदेश लेखा शासा का दिया जा सकता है जिसकी पूर्ण विवरणी इस प्रकार है।

## बिहार शिक्षा परियोजना, औरंगाबाद।

अतिम एवं पूर्ण समायोजन करने हेतु प्रमाण पत्र

जिला कार्यक्रम पदाधिकारी

भवदीय के आदेशानुसार दिनांक 24.19 0 को विद्यालय शिक्षा समिति उट्टि के विव म्यार्वा प्रखंड अ६१४२ को संचिका के श्रेणी क्रमांक 83 में योजना ACR 3 वित्तय वर्ष 8000 पर स्वीकृत किया गया है। निर्माण कार्य प्रण स्तर तक हो चुका है उक्त विद्यालय को अन्तिमिक्सण की राशि निम्न प्रकार से प्रदान करने एवं अभी तक के सभी खर्च की राशियों का समायोजन करते हुए संचिका बंद करने का आदेश लेखा शाखा को दिया जा सकता है जिसकी पूर्ण विवरणी निम्न प्रकार है:—