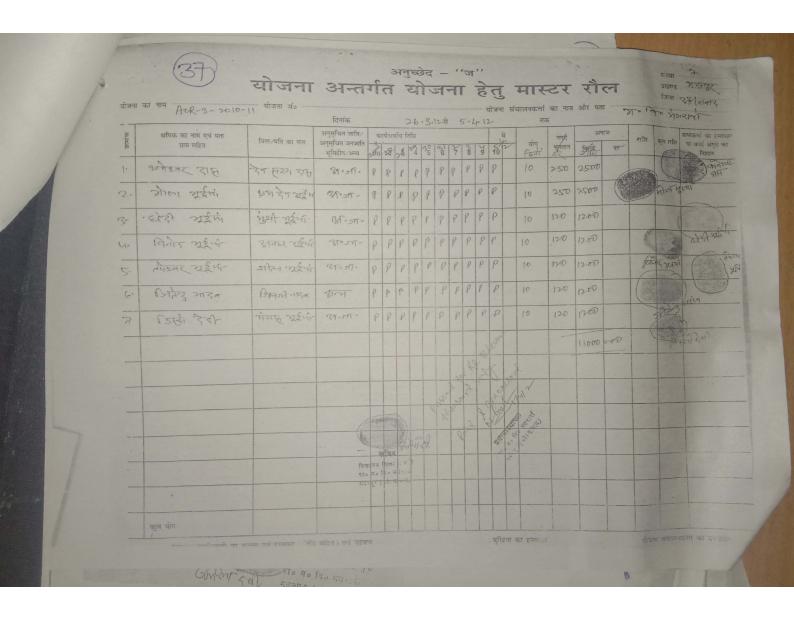

## जिला कार्यक्रम समन्वयक

भवदीय के आदेशानुसार दिनांक 24.9.10 को विद्यालय शिक्षा समान पा०/ मा० उटकामध्य कि में गर्वा प्रवण्ड मद्रापुर सविका के श्रेणी क्रमांक 83 में योजना AeR-3 वित्तीय वर्ष 2010-11 पर स्वीकृत किया गया है। निर्माण कार्य 1200 ( casting (G.P.) स्तर तक वा मुका है उक्त विद्यालय को अग्रिम की राशि निम्न प्रकार से प्रदान करने का आदेश लेखा शासा का दिया जा सकता है जिसकी पूर्ण विवरणी इस प्रकार है।

## बिहार शिक्षा परियोजना, औरंगाबाद।

अतिम एवं पूर्ण समायोजन करने हेतु प्रमाण पत्र

जिला कार्यक्रम पदाधिकारी

भवदीय के आदेशानुसार दिनांक 24.19 0 को विद्यालय शिक्षा समिति उट्टि के विव म्यार्वा प्रखंड अ६१४२ को संचिका के श्रेणी क्रमांक 83 में योजना ACR 3 वित्तय वर्ष 8000 पर स्वीकृत किया गया है। निर्माण कार्य प्रण स्तर तक हो चुका है उक्त विद्यालय को अन्तिमिक्सण की राशि निम्न प्रकार से प्रदान करने एवं अभी तक के सभी खर्च की राशियों का समायोजन करते हुए संचिका बंद करने का आदेश लेखा शाखा को दिया जा सकता है जिसकी पूर्ण विवरणी निम्न प्रकार है:—