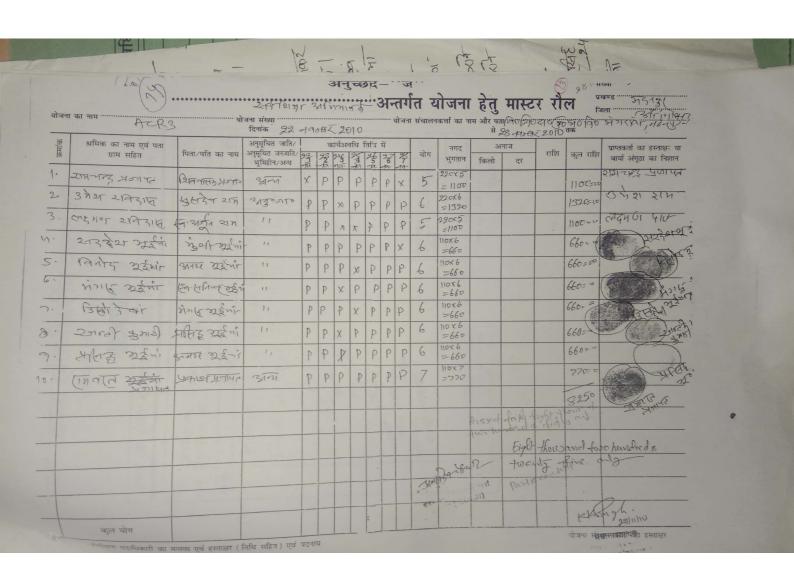

## जिला कार्यक्रम समन्वयक

भवदीय के आदेशानुसार दिनांक 24.9.10 को विद्यालय शिक्षा समान पा०/ मा० उटकामध्य कि में गर्वा प्रवण्ड मद्रापुर सविका के श्रेणी क्रमांक 83 में योजना AeR-3 वित्तीय वर्ष 2010-11 पर स्वीकृत किया गया है। निर्माण कार्य 1200 ( casting (G.P.) स्तर तक वा मुका है उक्त विद्यालय को अग्रिम की राशि निम्न प्रकार से प्रदान करने का आदेश लेखा शासा का दिया जा सकता है जिसकी पूर्ण विवरणी इस प्रकार है।

| क्रम सं0 | विवरण                                           |                | रूपए             |            |
|----------|-------------------------------------------------|----------------|------------------|------------|
| 1        | प्राक्कलित राशि                                 |                | 9,56,180=80      |            |
| 2        | पूर्व में दी गई राशि (प्रथम किस्त) / कुल राशि   |                | 6,57,230200      |            |
| 3        | उपयोगिता प्रमाण-पत्र की राशि SOE/M/B            | •              | 6,63,934=00      |            |
| 4        | उपलब्ध की जाने वाली राशि ८३१,56,100 200 492     | 10-B 6,57,230= | 222 382200       |            |
| 5        | कटौतियाँ:- (कि.८.२५,६१२=००)                     |                | ,                |            |
| क (i)    |                                                 | 26,000 >00     |                  |            |
| क (ii)   | पूर्व में अग्रिम दी गई वैट की राशि (10-11 का)(- | 7230 =00       |                  | /          |
| क (iii)  | शेष जमा की जाने वाली वैट की राशि                | 18,770 >00     | 18,770200        |            |
| ख        | रॉयल्टी % % 6,50,000 > 1.5% -                   |                | - 19,750=00 -    |            |
| ग        | पर्यवेक्षण शुल्क %                              | -              | _                |            |
| घ        | अन्य कटोतियाँ (                                 |                | _                |            |
| ड़       | कुल कटौतियाँ                                    |                | 28,520=00        | - ATT      |
| 6        | शृद्ध भुगतेय राशि (4-5)                         |                | 1,93,862 =00 (2) | मार कारी   |
|          |                                                 |                | 144179 63        | عوراه كالو |

म्गतेय राशि ₹ 193862=10 वैक का नाम 531 धनादेश चेक सं0 358704 तिथि 5:3.11