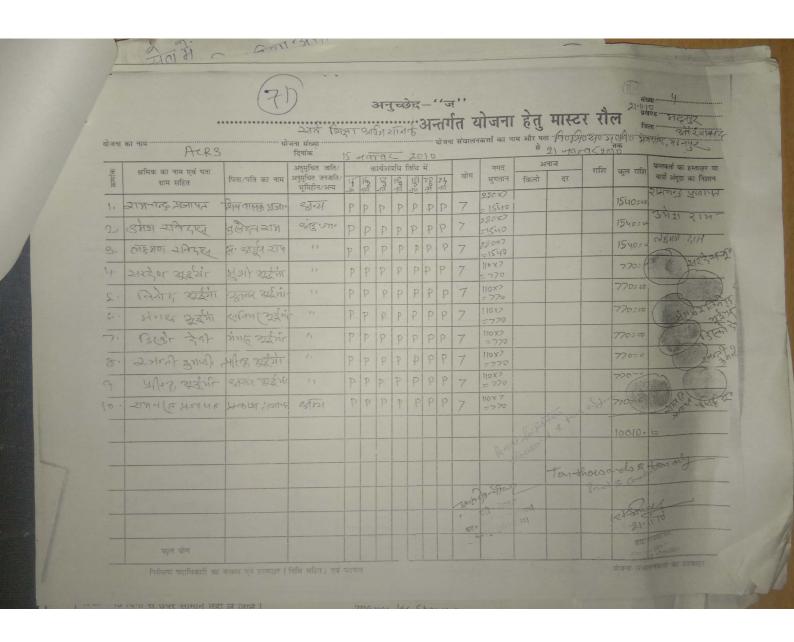

प्रमाणित किया जाता है कि वि० स०/वि० प्र० स० उट्टा में वि० में गर्म प्रदे में वि० प्रथा के विलीय वर्ष २०१०-११ के विलीय प्रावधान के जनमर्त स्टिट् उके निमाण हेतु प्रावकतित राशि १, ५६ १००२ ७ के विरुद्ध प्रथम किरत के रूप में 6,57,230 २ जमात्र एवं दितीय किरत के रूप में रूपये 1,93,862-को राशि निर्मत की गई थी। जिसके विरुद्ध प्रथम समाजीजन हेतु ६,57,230 २ रूपये मात्र की अनुशंसा पूर्व में दिनांक २१,111 को की गई थी। जिसे लेखा शाखा हास्य समासोजित कर लिया गया है। उक्त समायोजनोपरांत निर्मत वि० प्रथ स०३ दिनमान प्रथा प्रथम ११ वि० प्रथ स०३ दिनमान प्रथा प्रथम ११ वि० प्रथ स०३ दिनमान प्रथम प्रथम ११ वि० प्रथ स०३ दिनमान प्रथा प्रथम प्रथम ११ वि० प्रथ स०३ दिनमान प्रथम प्रथम रामायोजित कर लिया गया है। उक्त समायोजनोपरांत विश्व सिर्मा प्रथम रामायोजन रह जाती है।

जनत असमायोजित राशि के विरूद्ध वे० शि० स० / दि० प्र० स० ने ति - 3 का निमार्ण कार्य पूर्ण कर लिया है। जनत पूर्ण किये गये कार्य के विरूद्ध शेष असमायोजित राशि

रू 2,85 ने ने ट्रेन्आत्र का अंतिम समायोजन किया जा सकता है।