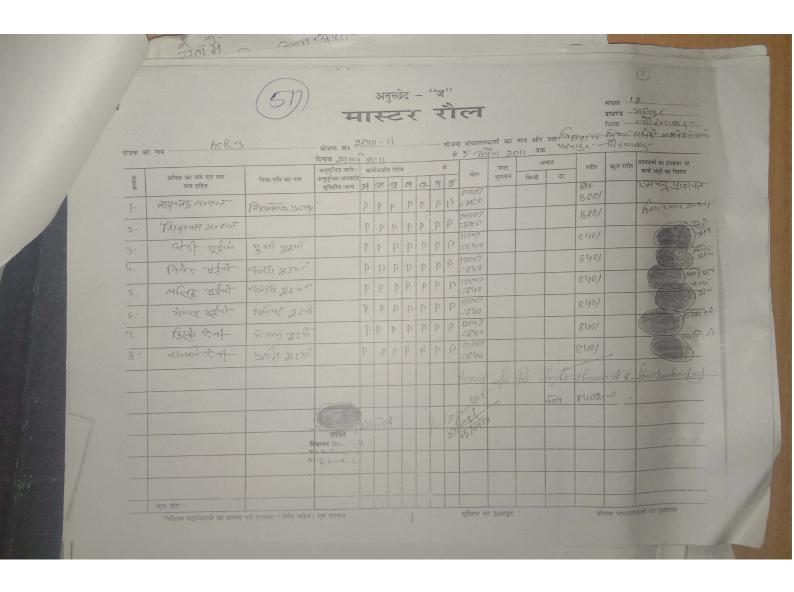

प्रमाणित किया जाता है कि वि० स०/वि० प्र० स० उट्टा में वि० में गर्म प्रदे में वि० प्रथा के विलीय वर्ष २०१०-११ के विलीय प्रावधान के जनमर्त स्टिट् उके निमाण हेतु प्रावकतित राशि १, ५६ १००२ ७ के विरुद्ध प्रथम किरत के रूप में 6,57,230 २ जमात्र एवं दितीय किरत के रूप में रूपये 1,93,862-को राशि निर्मत की गई थी। जिसके विरुद्ध प्रथम समाजीजन हेतु ६,57,230 २ रूपये मात्र की अनुशंसा पूर्व में दिनांक २१,111 को की गई थी। जिसे लेखा शाखा हास्य समासोजित कर लिया गया है। उक्त समायोजनोपरांत निर्मत वि० प्रथ स०३ दिनमान प्रथा प्रथम ११ वि० प्रथ स०३ दिनमान प्रथा प्रथम ११ वि० प्रथ स०३ दिनमान प्रथम प्रथम ११ वि० प्रथ स०३ दिनमान प्रथा प्रथम प्रथम ११ वि० प्रथ स०३ दिनमान प्रथम प्रथम रामायोजित कर लिया गया है। उक्त समायोजनोपरांत विश्व सिर्मा प्रथम रामायोजन रह जाती है।

जनत असमायोजित राशि के विरूद्ध वे० शि० स० / दि० प्र० स० ने ति - 3 का निमार्ण कार्य पूर्ण कर लिया है। जनत पूर्ण किये गये कार्य के विरूद्ध शेष असमायोजित राशि

रू 2,85 ने ने ट्रेन्आत्र का अंतिम समायोजन किया जा सकता है।