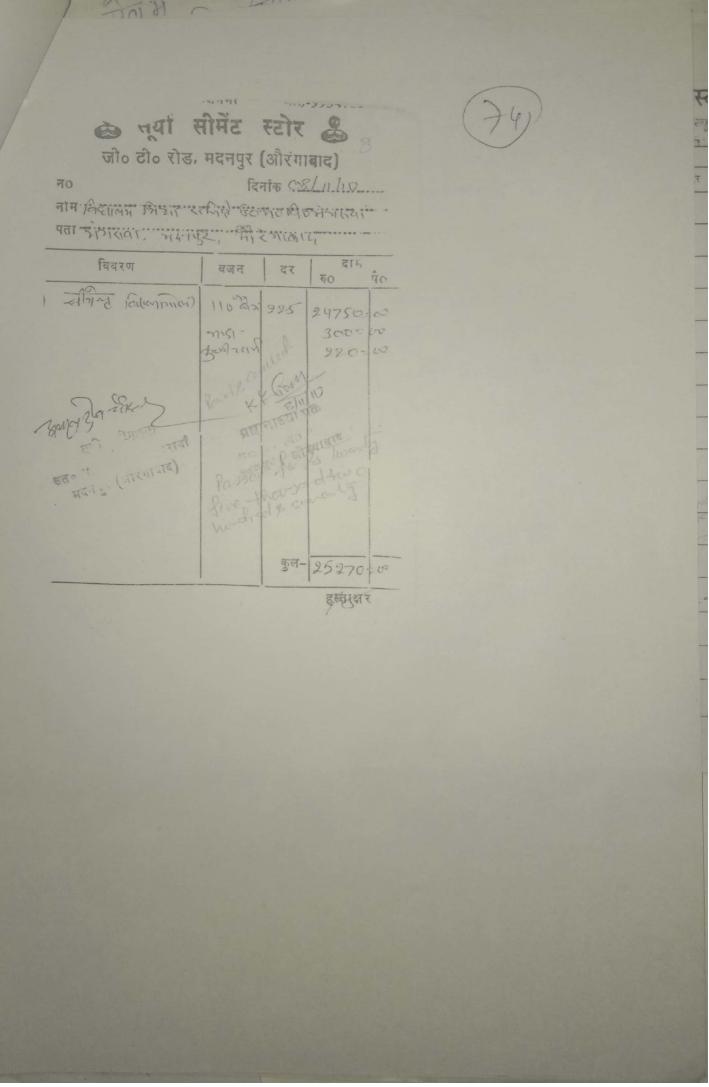

| क्र. | विवरण                                        |         | रुपये       | 7   |
|------|----------------------------------------------|---------|-------------|-----|
|      | प्रावकित राशि                                |         | 9,56,100=00 |     |
| 2    | पूर्व में दी गई राशि(प्रथम किस्त) / कुल राशि |         | 879612200   | 1   |
| 3    | चपयोगिता प्रमाण-पत्र की राशि M.B.            |         | 9,43,000=60 | 1   |
| 1    | उपलब्ध की जाने वाली राशि                     |         | 163388=00   | -   |
| क    | कटौतियाँ :-                                  |         |             |     |
| (i)  | वैट मद की गणना                               | / -     | -           |     |
| (a)  | कुल वैट की राशि                              | 371632  |             |     |
| (b)  | पूर्व में भुगतान की गयी वैट की राशि          | 2600000 |             |     |
| (c)  | शेष मुगतान की जानेवाली वैट की राशि           | 111632  | 11,163200   | /   |
| (ii) | रॉयल्टी मद की गणना                           | /-      |             |     |
| (a)  | कुल रॉयल्टी की राशि                          | 13936=0 | 11121       |     |
| b)   | पूर्व में मुगतान की गयी रॉयल्टी की राशि      | 4975026 |             |     |
| (c)  | शेष मुगतान की जानेवाली रॉयल्टी की राशि       | 418670  | 4186=00     | /   |
| ब    | पर्यवेक्षण शुल्क                             | 1971    | (9290=0     |     |
| T    | पर्यवेक्षक का नाम राप्तासार महता             |         | /-          |     |
| T    | कुत कटौतियाँ                                 |         | 24.639=40   | - 3 |
| 7    | शुद्ध मुगतेय राशि                            | (       | 3874920 (3) | 31  |

मापी पुस्तिका के अनुसार रू० 9,43,000 = \(\sigma\) मापी पुस्तिका के अनुसार रू० 9,43,000 = \(\sigma\) मापी पुस्तिका के अनुसार रू० 9,43,000 = \(\sigma\) का सामजन हो ना है। पूर्व में रू० 6,57,230 = \(\sigma\) का सामजन हो चुका है। शेष राशि रू० 2,857,70 = \(\sigma\) का सामजन का आदेश लेखा शाखा को देना चाहेंगे।