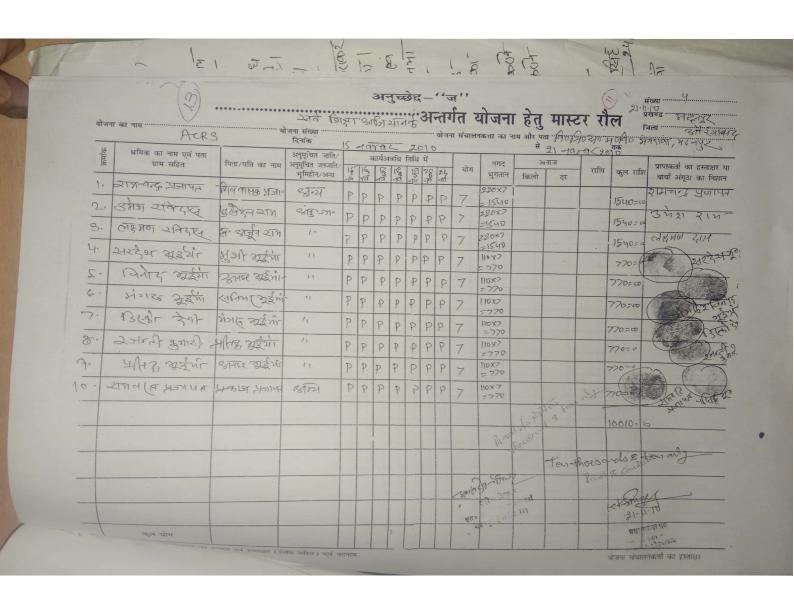

प्रमाणित किया जाता है कि वि० स०/वि० प्र० स० उट्टा में वि० में गर्म प्रदे में वि० प्रथा के विलीय वर्ष २०१०-११ के विलीय प्रावधान के जनमर्त स्टिट् उके निमाण हेतु प्रावकतित राशि १, ५६ १००२ ७ के विरुद्ध प्रथम किरत के रूप में 6,57,230 २ जमात्र एवं दितीय किरत के रूप में रूपये 1,93,862-को राशि निर्मत की गई थी। जिसके विरुद्ध प्रथम समाजीजन हेतु ६,57,230 २ रूपये मात्र की अनुशंसा पूर्व में दिनांक २१,111 को की गई थी। जिसे लेखा शाखा हास्य समासोजित कर लिया गया है। उक्त समायोजनोपरांत निर्मत वि० प्रथ स०३ दिनमान प्रथा प्रथम ११ वि० प्रथ स०३ दिनमान प्रथा प्रथम ११ वि० प्रथ स०३ दिनमान प्रथम प्रथम ११ वि० प्रथ स०३ दिनमान प्रथा प्रथम प्रथम ११ वि० प्रथ स०३ दिनमान प्रथम प्रथम रामायोजित कर लिया गया है। उक्त समायोजनोपरांत विश्व सिर्मा प्रथम रामायोजन रह जाती है।

जनत असमायोजित राशि के विरूद्ध वे० शि० स० / दि० प्र० स० ने ति - 3 का निमार्ण कार्य पूर्ण कर लिया है। जनत पूर्ण किये गये कार्य के विरूद्ध शेष असमायोजित राशि

रू 2,85 ने ने ट्रेन्आत्र का अंतिम समायोजन किया जा सकता है।