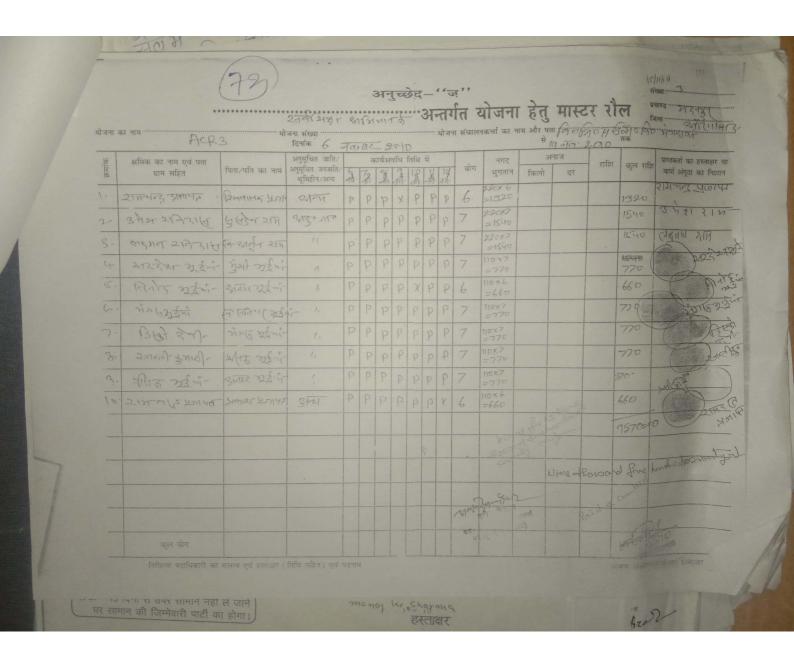

प्रमाणित किया जाता है कि वि० स०/वि० प्र० स० उट्टा में वि० में गर्म प्रदे में वि० प्रथा के विलीय वर्ष २०१०-११ के विलीय प्रावधान के जनमर्त स्टिट् उके निमाण हेतु प्रावकतित राशि १, ५६ १००२ ७ के विरुद्ध प्रथम किरत के रूप में 6,57,230 २ जमात्र एवं दितीय किरत के रूप में रूपये 1,93,862-को राशि निर्मत की गई थी। जिसके विरुद्ध प्रथम समाजीजन हेतु ६,57,230 २ रूपये मात्र की अनुशंसा पूर्व में दिनांक २१,111 को की गई थी। जिसे लेखा शाखा हास्य समासोजित कर लिया गया है। उक्त समायोजनोपरांत निर्मत वि० प्रथ स०३ दिनमान प्रथा प्रथम ११ वि० प्रथ स०३ दिनमान प्रथा प्रथम ११ वि० प्रथ स०३ दिनमान प्रथम प्रथम ११ वि० प्रथ स०३ दिनमान प्रथा प्रथम प्रथम ११ वि० प्रथ स०३ दिनमान प्रथम प्रथम रामायोजित कर लिया गया है। उक्त समायोजनोपरांत विश्व सिर्मा प्रथम रामायोजन रह जाती है।

जनत असमायोजित राशि के विरूद्ध वे० शि० स० / दि० प्र० स० ने ति - 3 का निमार्ण कार्य पूर्ण कर लिया है। जनत पूर्ण किये गये कार्य के विरूद्ध शेष असमायोजित राशि

रू 2,85 ने ने ट्रेन्आत्र का अंतिम समायोजन किया जा सकता है।