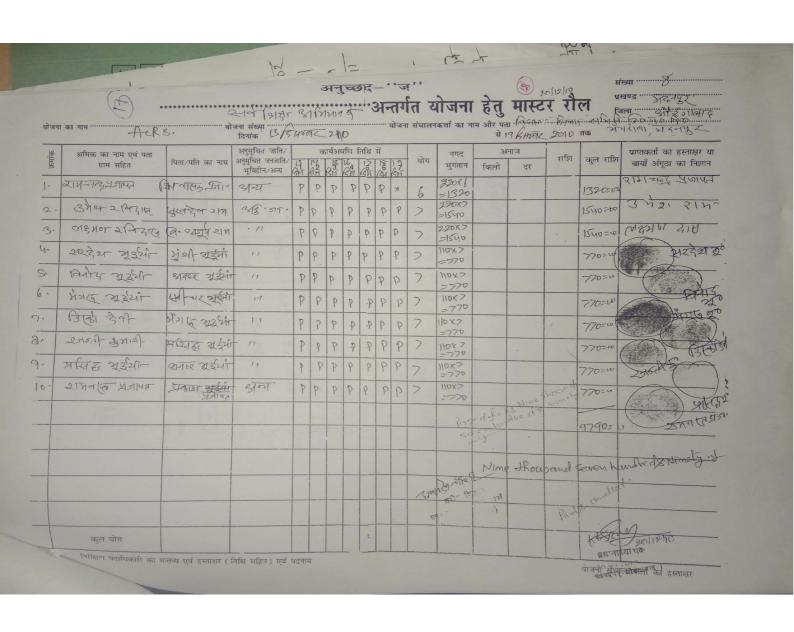

## जिला कार्यक्रम समन्वयक

भवदीय के आदेशानुसार दिनांक 24.9.10 को विद्यालय शिक्षा समान पा०/ मा० उटकामध्य कि में गर्वा प्रवण्ड मद्रापुर सविका के श्रेणी क्रमांक 83 में योजना AeR-3 वित्तीय वर्ष 2010-11 पर स्वीकृत किया गया है। निर्माण कार्य 1200 ( casting (G.P.) स्तर तक वा मुका है उक्त विद्यालय को अग्रिम की राशि निम्न प्रकार से प्रदान करने का आदेश लेखा शासा का दिया जा सकता है जिसकी पूर्ण विवरणी इस प्रकार है।

| क्रम सं0 | विवरण                                           |                | रूपए             |            |
|----------|-------------------------------------------------|----------------|------------------|------------|
| 1        | प्राक्कलित राशि                                 |                | 9,56,180=80      |            |
| 2        | पूर्व में दी गई राशि (प्रथम किस्त) / कुल राशि   |                | 6,57,230200      |            |
| 3        | उपयोगिता प्रमाण-पत्र की राशि SOE/M/B            | •              | 6,63,934=00      |            |
| 4        | उपलब्ध की जाने वाली राशि ८३१,56,100 200 492     | 10-B 6,57,230= | 222 382200       |            |
| 5        | कटौतियाँ:- (कि.८.२५,६१२=००)                     |                | ,                |            |
| क (i)    |                                                 | 26,000 >00     |                  |            |
| क (ii)   | पूर्व में अग्रिम दी गई वैट की राशि (10-11 का)(- | 7230 =00       |                  | /          |
| क (iii)  | शेष जमा की जाने वाली वैट की राशि                | 18,770 >00     | 18,770200        |            |
| ख        | रॉयल्टी % % 6,50,000 > 1.5% -                   |                | - 19,750=00 -    |            |
| ग        | पर्यवेक्षण शुल्क %                              | -              | _                |            |
| घ        | अन्य कटोतियाँ (                                 |                | _                |            |
| ड़       | कुल कटौतियाँ                                    |                | 28,520=00        | - ATT      |
| 6        | शृद्ध भुगतेय राशि (4-5)                         |                | 1,93,862 =00 (2) | मार कारी   |
|          |                                                 |                | 144179 63        | عوراه كالو |