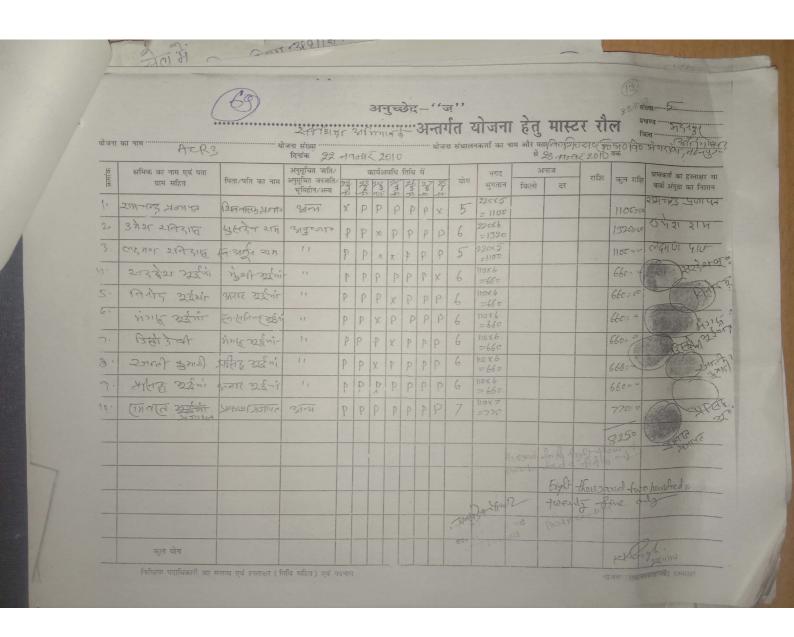

## जिला कार्यक्रम समन्वयक

भवदीय के आदेशानुसार दिनांक 24.9.10 को विद्यालय शिक्षा समान पा०/ मा० उटकामध्य कि में गर्वा प्रवण्ड मद्रापुर सविका के श्रेणी क्रमांक 83 में योजना AeR-3 वित्तीय वर्ष 2010-11 पर स्वीकृत किया गया है। निर्माण कार्य 1200 ( casting (G.P.) स्तर तक वा मुका है उक्त विद्यालय को अग्रिम की राशि निम्न प्रकार से प्रदान करने का आदेश लेखा शासा का दिया जा सकता है जिसकी पूर्ण विवरणी इस प्रकार है।

| क्रम सं0 | विवरण                                           |                | रूपए             |            |
|----------|-------------------------------------------------|----------------|------------------|------------|
| 1        | प्राक्कलित राशि                                 |                | 9,56,180=80      |            |
| 2        | पूर्व में दी गई राशि (प्रथम किस्त) / कुल राशि   |                | 6,57,230200      |            |
| 3        | उपयोगिता प्रमाण-पत्र की राशि SOE/M/B            | •              | 6,63,934=00      |            |
| 4        | उपलब्ध की जाने वाली राशि ८३१,56,100 200 492     | 10-B 6,57,230= | 222 382200       |            |
| 5        | कटौतियाँ:- (कि.८.२५,६१२=००)                     |                | ,                |            |
| क (i)    |                                                 | 26,000 >00     |                  |            |
| क (ii)   | पूर्व में अग्रिम दी गई वैट की राशि (10-11 का)(- | 7230 =00       |                  | /          |
| क (iii)  | शेष जमा की जाने वाली वैट की राशि                | 18,770 >00     | 18,770200        |            |
| ख        | रॉयल्टी % % 6,50,000 > 1.5% -                   |                | - 19,750=00 -    |            |
| ग        | पर्यवेक्षण शुल्क %                              | -              | _                |            |
| घ        | अन्य कटोतियाँ (                                 |                | _                |            |
| ड़       | कुल कटौतियाँ                                    |                | 28,520=00        | - ATT      |
| 6        | शृद्ध भुगतेय राशि (4-5)                         |                | 1,93,862 =00 (2) | मार कारी   |
|          |                                                 |                | 144179 63        | عوراه كالو |

म्गतेय राशि ₹ 193862=10 वैक का नाम 531 धनादेश चेक सं0 358704 तिथि 5:3.11