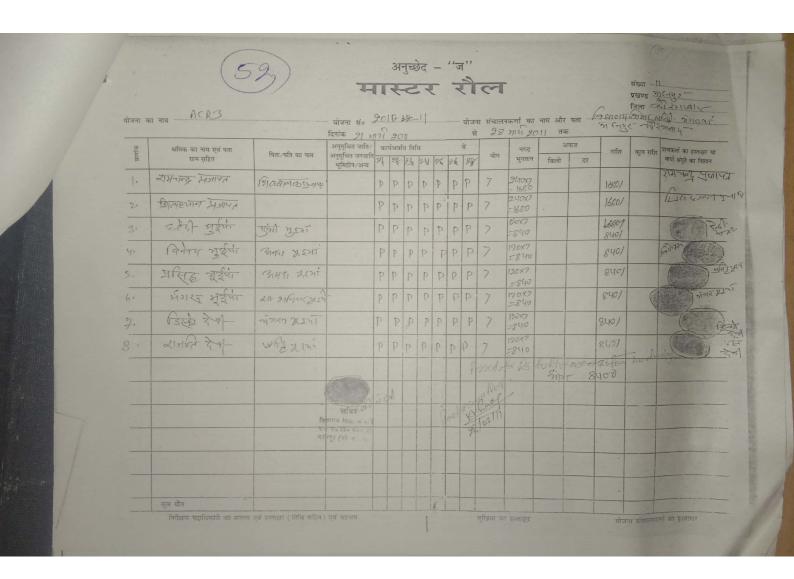

प्रमाणित किया जाता है कि वि० स०/वि० प्र० स० उट्टा में वि० में गर्म प्रदे में वि० प्रथा के विलीय वर्ष २०१०-११ के विलीय प्रावधान के जनमर्त स्टिट् उके निमाण हेतु प्रावकतित राशि १, ५६ १००२ ७ के विरुद्ध प्रथम किरत के रूप में 6,57,230 २ जमात्र एवं दितीय किरत के रूप में रूपये 1,93,862-को राशि निर्मत की गई थी। जिसके विरुद्ध प्रथम समाजीजन हेतु ६,57,230 २ रूपये मात्र की अनुशंसा पूर्व में दिनांक २१,111 को की गई थी। जिसे लेखा शाखा हास्य समासोजित कर लिया गया है। उक्त समायोजनोपरांत निर्मत वि० प्रथ स०३ दिनमान प्रथा प्रथम ११ वि० प्रथ स०३ दिनमान प्रथा प्रथम ११ वि० प्रथ स०३ दिनमान प्रथम प्रथम ११ वि० प्रथ स०३ दिनमान प्रथा प्रथम प्रथम ११ वि० प्रथ स०३ दिनमान प्रथम प्रथम रामायोजित कर लिया गया है। उक्त समायोजनोपरांत विश्व सिर्मा प्रथम रामायोजन रह जाती है।

जनत असमायोजित राशि के विरूद्ध वे० शि० स० / दि० प्र० स० ने ति - 3 का निमार्ण कार्य पूर्ण कर लिया है। जनत पूर्ण किये गये कार्य के विरूद्ध शेष असमायोजित राशि

रू 2,85 ने ने ट्रेन्आत्र का अंतिम समायोजन किया जा सकता है।