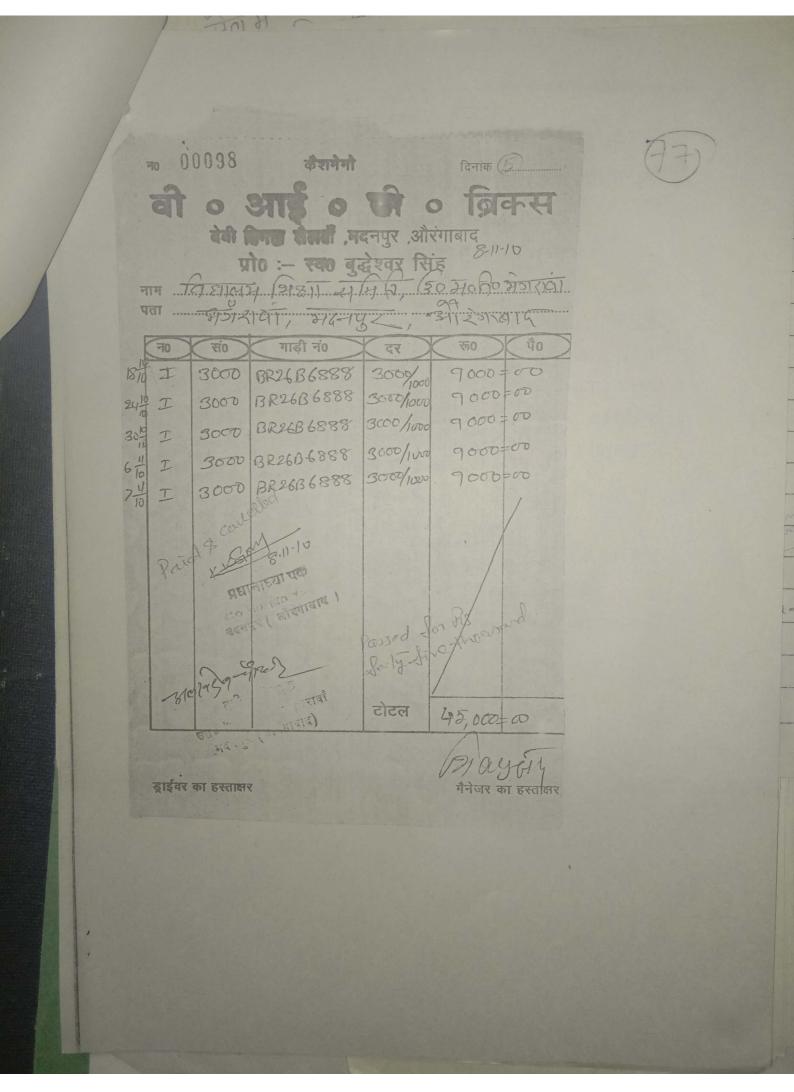

## जिला कार्यक्रम समन्वयक

भवदीय के आदेशानुसार दिनांक 24.9.10 को विद्यालय शिक्षा समान पा०/ मा० उटकामध्य कि में गर्वा प्रवण्ड मद्रापुर सविका के श्रेणी क्रमांक 83 में योजना AeR-3 वित्तीय वर्ष 2010-11 पर स्वीकृत किया गया है। निर्माण कार्य 1200 ( casting (G.P.) स्तर तक वा मुका है उक्त विद्यालय को अग्रिम की राशि निम्न प्रकार से प्रदान करने का आदेश लेखा शासा का दिया जा सकता है जिसकी पूर्ण विवरणी इस प्रकार है।

| क्रम सं0 | विवरण                                           |                | रूपए             |            |
|----------|-------------------------------------------------|----------------|------------------|------------|
| 1        | प्राक्कलित राशि                                 |                | 9,56,180=80      |            |
| 2        | पूर्व में दी गई राशि (प्रथम किस्त) / कुल राशि   |                | 6,57,230200      |            |
| 3        | उपयोगिता प्रमाण-पत्र की राशि SOE/M/B            | •              | 6,63,934=00      |            |
| 4        | उपलब्ध की जाने वाली राशि ८३१,56,100 200 492     | 10-B 6,57,230= | 222 382200       |            |
| 5        | कटौतियाँ:- (कि.८.२५,६१२=००)                     |                | ,                |            |
| क (i)    |                                                 | 26,000 >00     |                  |            |
| क (ii)   | पूर्व में अग्रिम दी गई वैट की राशि (10-11 का)(- | 7230 =00       |                  | /          |
| क (iii)  | शेष जमा की जाने वाली वैट की राशि                | 18,770 >00     | 18,770200        |            |
| ख        | रॉयल्टी % % 6,50,000 > 1.5% -                   |                | - 19,750=00 -    |            |
| ग        | पर्यवेक्षण शुल्क %                              | -              | _                |            |
| घ        | अन्य कटोतियाँ (                                 |                | _                |            |
| ड़       | कुल कटौतियाँ                                    |                | 28,520=00        | - ATT      |
| 6        | शृद्ध भुगतेय राशि (4-5)                         |                | 1,93,862 =00 (2) | मार कारी   |
|          |                                                 |                | 144179 63        | عوراه كالو |

म्गतेय राशि ₹ 193862=10 वैक का नाम 531 धनादेश चेक सं0 358704 तिथि 5:3.11