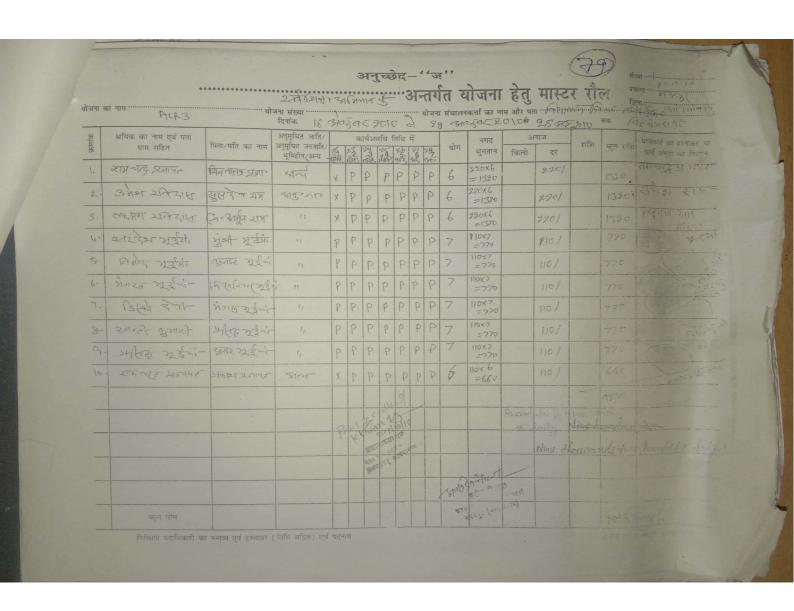

प्रमाणित किया जाता है कि वि० स०/वि० प्र० स० उट्टा में वि० में गर्म प्रदे में वि० प्रथा के विलीय वर्ष २०१०-११ के विलीय प्रावधान के जनमर्त स्टिट् उके निमाण हेतु प्रावकतित राशि १, ५६ १००२ ७ के विरुद्ध प्रथम किरत के रूप में 6,57,230 २ जमात्र एवं दितीय किरत के रूप में रूपये 1,93,862-को राशि निर्मत की गई थी। जिसके विरुद्ध प्रथम समाजीजन हेतु ६,57,230 २ रूपये मात्र की अनुशंसा पूर्व में दिनांक २१,111 को की गई थी। जिसे लेखा शाखा हास्य समासोजित कर लिया गया है। उक्त समायोजनोपरांत निर्मत वि० प्रथ स०३ दिनमान प्रथा प्रथम ११ वि० प्रथ स०३ दिनमान प्रथा प्रथम ११ वि० प्रथ स०३ दिनमान प्रथम प्रथम ११ वि० प्रथ स०३ दिनमान प्रथा प्रथम प्रथम ११ वि० प्रथ स०३ दिनमान प्रथम प्रथम रामायोजित कर लिया गया है। उक्त समायोजनोपरांत विश्व सिर्मा प्रथम रामायोजन रह जाती है।

जनत असमायोजित राशि के विरूद्ध वे० शि० स० / दि० प्र० स० ने ति - 3 का निमार्ण कार्य पूर्ण कर लिया है। जनत पूर्ण किये गये कार्य के विरूद्ध शेष असमायोजित राशि

रू 2,85 ने ने ट्रेन्आत्र का अंतिम समायोजन किया जा सकता है।