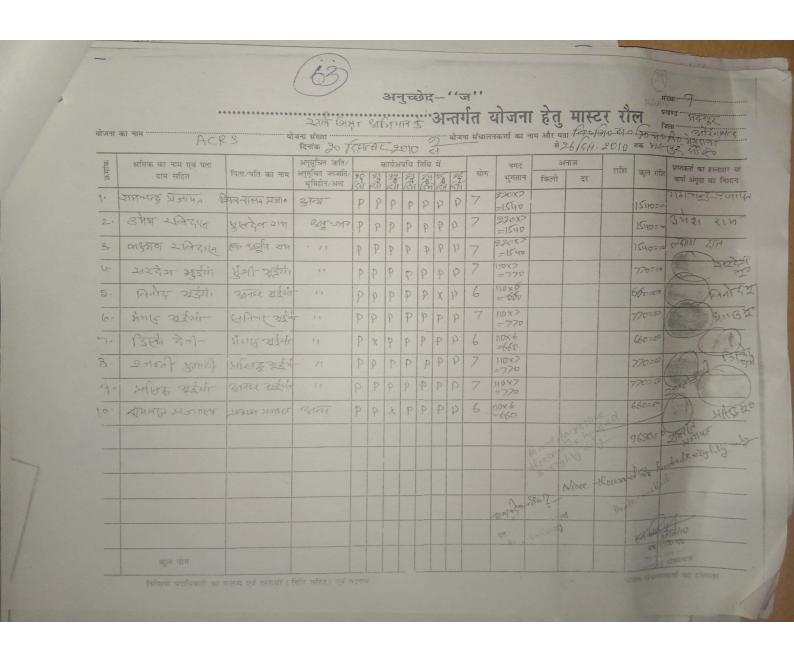

| 00  |
|              | Ras af Bim-4P - 372=85 Kg | 48/46              | 17896=      | 00  |
|              | Raid & Could In 100 Parse | A Jan Ps<br>Thouse | 34007=      | -00 |
|              | Maria Santa               |                    |             |     |
|              | सद्धि (भीरगुल्या)         | कुल योग<br>अग्रिम  | 34007=      | -00 |
|              |                           | शेष                |             |     |

नोट:— 15 दिनों से उपर सामान नहीं ले जाने पर सामान की जिम्मेवारी पार्टी का होगा।

many Krishgrma





🕳 ून सीमेंट स्टोर 🐇 जीo टीo रोड, मदनपुर (औरंगाबाद) दिनांक .06/12/10. न० 39 दिनांक ... नाम निकानिक स्विभिन्न भेगरायुर्ग 70 3g पता - मेजारावर अयन पुर निरंगाकार विवरण 1 Al 7 2 (Genining) 110 ax 238 26180-00 वतः वतः (अस्तिवाद) 26/80=0 ह स्त्राक्षर 96/12/10









| ,  | -  | 1   |
|----|----|-----|
| 1  | 00 | , ) |
| 19 | 0% | 11  |
|    | /  |     |

יייטייר כעצייטור דוף דוף

जीं टीं रोड, मदनपुर (औरंगाबाद) व्यापाति निर्मा विद्यालय क्रिक्त स्तिन क

| 4 310dl , 44-685 3115311 dld |             |        |             |  |
|------------------------------|-------------|--------|-------------|--|
| विवरण                        | वजन         | दर     | ह0 पै0      |  |
| 1/ स्त्रीकीन्त               | 12085       | 225/   | 27000-100   |  |
| 2) Ess, 8 mm                 | 1020-45     |        | 37756=00    |  |
| 3) - Eg 20 may               | 155 = 65 kg | 37/    | 5759=100    |  |
| 4) Ess Homm                  | 42 = 354    | 37/    | 1566=00     |  |
| 5) die                       | 12-20018    | 50/    | 610=00      |  |
| More than the second