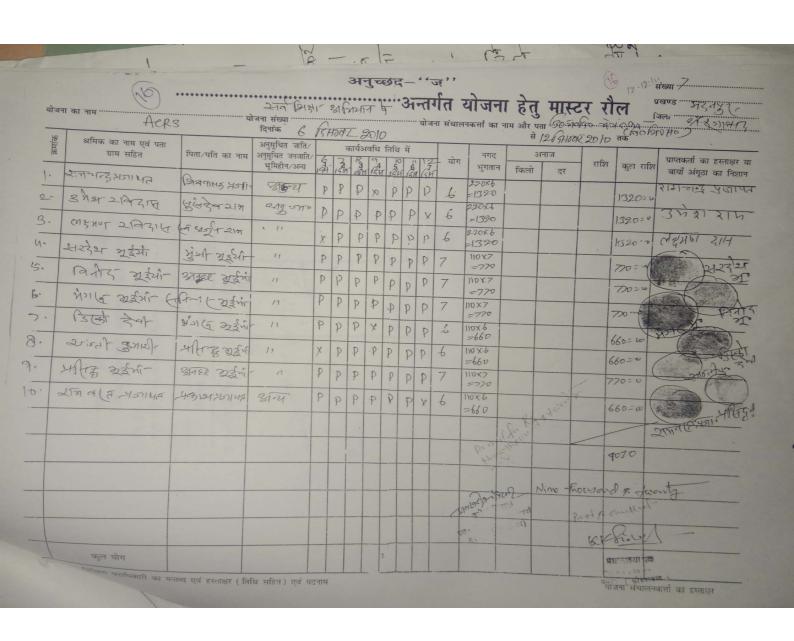

## बिहार शिक्षा परियोजना, औरंगाबाद।

अतिम एवं पूर्ण समायोजन करने हेतु प्रमाण पत्र

जिला कार्यक्रम पदाधिकारी

भवदीय के आदेशानुसार दिनांक 24.19 0 को विद्यालय शिक्षा समिति उट्टि के विव म्यार्वा प्रखंड अ६१४२ को संचिका के श्रेणी क्रमांक 83 में योजना ACR 3 वित्तय वर्ष 8000 पर स्वीकृत किया गया है। निर्माण कार्य प्रण स्तर तक हो चुका है उक्त विद्यालय को अन्तिमिक्सण की राशि निम्न प्रकार से प्रदान करने एवं अभी तक के सभी खर्च की राशियों का समायोजन करते हुए संचिका बंद करने का आदेश लेखा शाखा को दिया जा सकता है जिसकी पूर्ण विवरणी निम्न प्रकार है:—

| क्र. | विवरण                                        |         | रुपये       | 7   |
|------|----------------------------------------------|---------|-------------|-----|
|      | प्रावकित राशि                                |         | 9,56,100=00 |     |
| 2    | पूर्व में दी गई राशि(प्रथम किस्त) / कुल राशि |         | 879612200   | 1   |
| 3    | चपयोगिता प्रमाण-पत्र की राशि M.B.            |         | 9,43,000=60 | 1   |
| 1    | उपलब्ध की जाने वाली राशि                     |         | 163388=00   | -   |
| क    | कटौतियाँ :-                                  |         |             |     |
| (i)  | वैट मद की गणना                               | / -     | -           |     |
| (a)  | कुल वैट की राशि                              | 371632  |             |     |
| (b)  | पूर्व में भुगतान की गयी वैट की राशि          | 2600000 |             |     |
| (c)  | शेष मुगतान की जानेवाली वैट की राशि           | 111632  | 11,163200   | /   |
| (ii) | रॉयल्टी मद की गणना                           | /-      |             |     |
| (a)  | कुल रॉयल्टी की राशि                          | 13936=0 | 11121       |     |
| b)   | पूर्व में मुगतान की गयी रॉयल्टी की राशि      | 4975026 |             |     |
| (c)  | शेष मुगतान की जानेवाली रॉयल्टी की राशि       | 418670  | 4186=00     | /   |
| ब    | पर्यवेक्षण शुल्क                             | 1971    | (9290=0     |     |
| T    | पर्यवेक्षक का नाम राप्तासार महता             |         | /-          |     |
| T    | कुत कटौतियाँ                                 |         | 24.639=40   | - 3 |
| 7    | शुद्ध मुगतेय राशि                            | (       | 3874920 (3) | 31  |