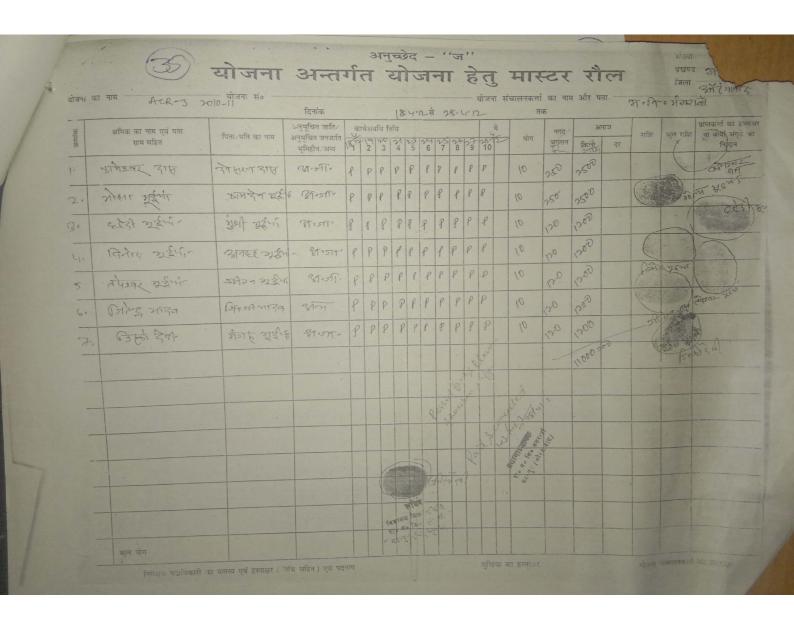

## बिहार शिक्षा परियोजना, औरंगाबाद।

अतिम एवं पूर्ण समायोजन करने हेतु प्रमाण पत्र

जिला कार्यक्रम पदाधिकारी

भवदीय के आदेशानुसार दिनांक 24.19 0 को विद्यालय शिक्षा समिति उट्टि के विव म्यार्वा प्रखंड अ६१४२ को संचिका के श्रेणी क्रमांक 83 में योजना ACR 3 वित्तय वर्ष 8000 पर स्वीकृत किया गया है। निर्माण कार्य प्रण स्तर तक हो चुका है उक्त विद्यालय को अन्तिमिक्सण की राशि निम्न प्रकार से प्रदान करने एवं अभी तक के सभी खर्च की राशियों का समायोजन करते हुए संचिका बंद करने का आदेश लेखा शाखा को दिया जा सकता है जिसकी पूर्ण विवरणी निम्न प्रकार है:—

| क्र. | विवरण                                        |         | रुपये       | 7   |
|------|----------------------------------------------|---------|-------------|-----|
|      | प्रावकित राशि                                |         | 9,56,100=00 |     |
| 2    | पूर्व में दी गई राशि(प्रथम किस्त) / कुल राशि |         | 879612200   | 1   |
| 3    | चपयोगिता प्रमाण-पत्र की राशि M.B.            |         | 9,43,000=60 | 1   |
| 1    | उपलब्ध की जाने वाली राशि                     |         | 163388=00   | -   |
| क    | कटौतियाँ :-                                  |         |             |     |
| (i)  | वैट मद की गणना                               | / -     | -           |     |
| (a)  | कुल वैट की राशि                              | 371632  |             |     |
| (b)  | पूर्व में भुगतान की गयी वैट की राशि          | 2600000 |             |     |
| (c)  | शेष मुगतान की जानेवाली वैट की राशि           | 111632  | 11,163200   | /   |
| (ii) | रॉयल्टी मद की गणना                           | /-      |             |     |
| (a)  | कुल रॉयल्टी की राशि                          | 13936=0 | 11121       |     |
| b)   | पूर्व में मुगतान की गयी रॉयल्टी की राशि      | 4975026 |             |     |
| (c)  | शेष मुगतान की जानेवाली रॉयल्टी की राशि       | 418670  | 4186=00     | /   |
| ब    | पर्यवेक्षण शुल्क                             | 1971    | (9290=0     |     |
| T    | पर्यवेक्षक का नाम राप्तासार महता             |         | /-          |     |
| T    | कुत कटौतियाँ                                 |         | 24.639=40   | - 3 |
| 7    | शुद्ध मुगतेय राशि                            | (       | 3874920 (3) | 31  |