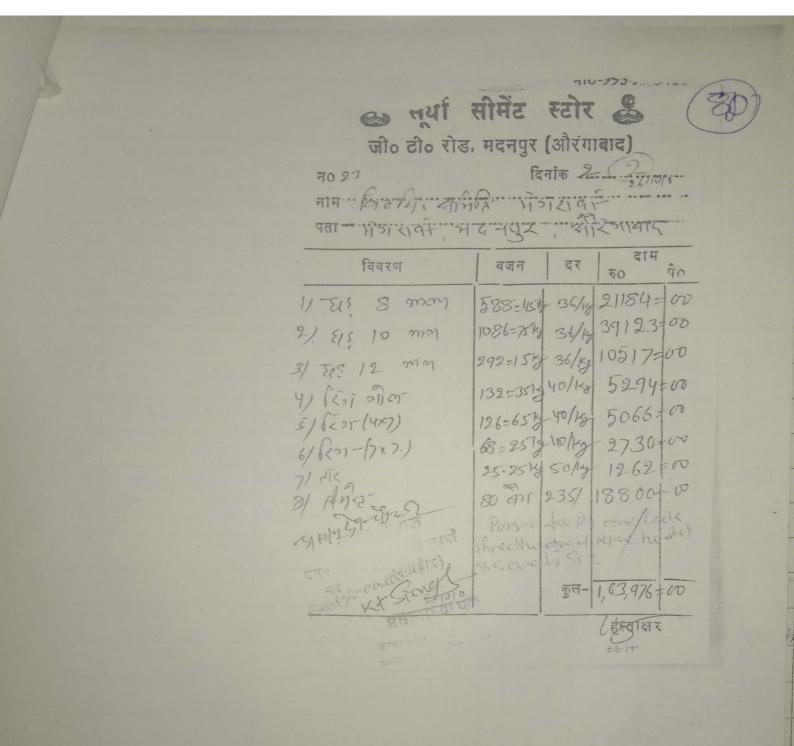

| क्र. | विवरण                                        |         | रुपये       | 7   |
|------|----------------------------------------------|---------|-------------|-----|
|      | प्रावकित राशि                                |         | 9,56,100=00 |     |
| 2    | पूर्व में दी गई राशि(प्रथम किस्त) / कुल राशि |         | 879612200   | 1   |
| 3    | चपयोगिता प्रमाण-पत्र की राशि M.B.            |         | 9,43,000=60 | 1   |
| 1    | उपलब्ध की जाने वाली राशि                     |         | 163388=00   | -   |
| क    | कटौतियाँ :-                                  |         |             |     |
| (i)  | वैट मद की गणना                               | / -     | -           |     |
| (a)  | कुल वैट की राशि                              | 371632  |             |     |
| (b)  | पूर्व में भुगतान की गयी वैट की राशि          | 2600000 |             |     |
| (c)  | शेष मुगतान की जानेवाली वैट की राशि           | 111632  | 11,163200   | /   |
| (ii) | रॉयल्टी मद की गणना                           | /-      |             |     |
| (a)  | कुल रॉयल्टी की राशि                          | 13936=0 | 11121       |     |
| b)   | पूर्व में मुगतान की गयी रॉयल्टी की राशि      | 4975026 |             |     |
| (c)  | शेष मुगतान की जानेवाली रॉयल्टी की राशि       | 418670  | 4186=00     | /   |
| ब    | पर्यवेक्षण शुल्क                             | 1971    | (9290=0     |     |
| T    | पर्यवेक्षक का नाम राप्तासार महता             |         | /-          |     |
| T    | कुत कटौतियाँ                                 |         | 24.639=40   | - 3 |
| 7    | शुद्ध मुगतेय राशि                            | (       | 3874920 (3) | 31  |

मापी पुस्तिका के अनुसार रू० 9,43,000 = \(\sigma\) मापी पुस्तिका के अनुसार रू० 9,43,000 = \(\sigma\) मापी पुस्तिका के अनुसार रू० 9,43,000 = \(\sigma\) का सामजन हो ना है। पूर्व में रू० 6,57,230 = \(\sigma\) का सामजन हो चुका है। शेष राशि रू० 2,857,70 = \(\sigma\) का सामजन का आदेश लेखा शाखा को देना चाहेंगे।