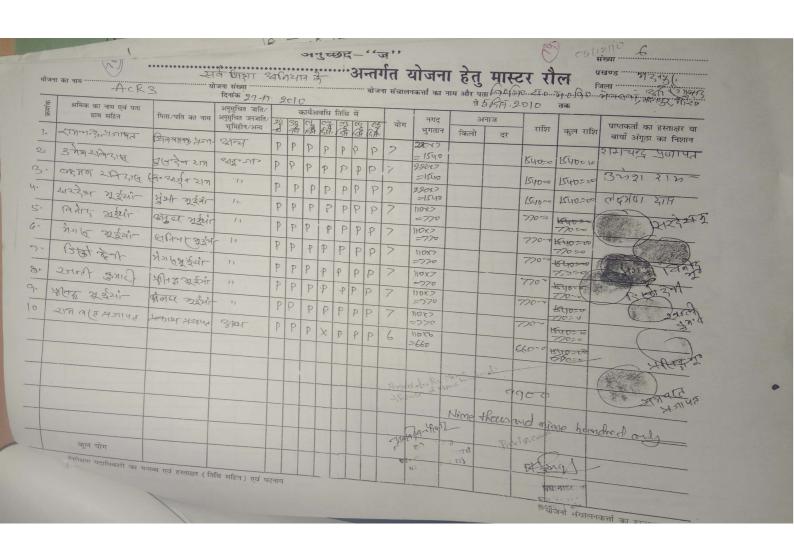

प्रमाणित किया जाता है कि वि० स०/वि० प्र० स० उट्टा में वि० में गर्म प्रदे में वि० प्रथा के विलीय वर्ष २०१०-११ के विलीय प्रावधान के जनमर्त स्टिट् उके निमाण हेतु प्रावकतित राशि १, ५६ १००२ ७ के विरुद्ध प्रथम किरत के रूप में 6,57,230 २ जमात्र एवं दितीय किरत के रूप में रूपये 1,93,862-को राशि निर्मत की गई थी। जिसके विरुद्ध प्रथम समाजीजन हेतु ६,57,230 २ रूपये मात्र की अनुशंसा पूर्व में दिनांक २१,111 को की गई थी। जिसे लेखा शाखा हास्य समासोजित कर लिया गया है। उक्त समायोजनोपरांत निर्मत वि० प्रथ स०३ दिनमान प्रथा प्रथम ११ वि० प्रथ स०३ दिनमान प्रथा प्रथम ११ वि० प्रथ स०३ दिनमान प्रथम प्रथम ११ वि० प्रथ स०३ दिनमान प्रथा प्रथम प्रथम ११ वि० प्रथ स०३ दिनमान प्रथम प्रथम रामायोजित कर लिया गया है। उक्त समायोजनोपरांत विश्व सिर्मा प्रथम रामायोजन रह जाती है।

जनत असमायोजित राशि के विरूद्ध वे० शि० स० / दि० प्र० स० ने ति - 3 का निमार्ण कार्य पूर्ण कर लिया है। जनत पूर्ण किये गये कार्य के विरूद्ध शेष असमायोजित राशि

रू 2,85 ने ने ट्रेन्आत्र का अंतिम समायोजन किया जा सकता है।