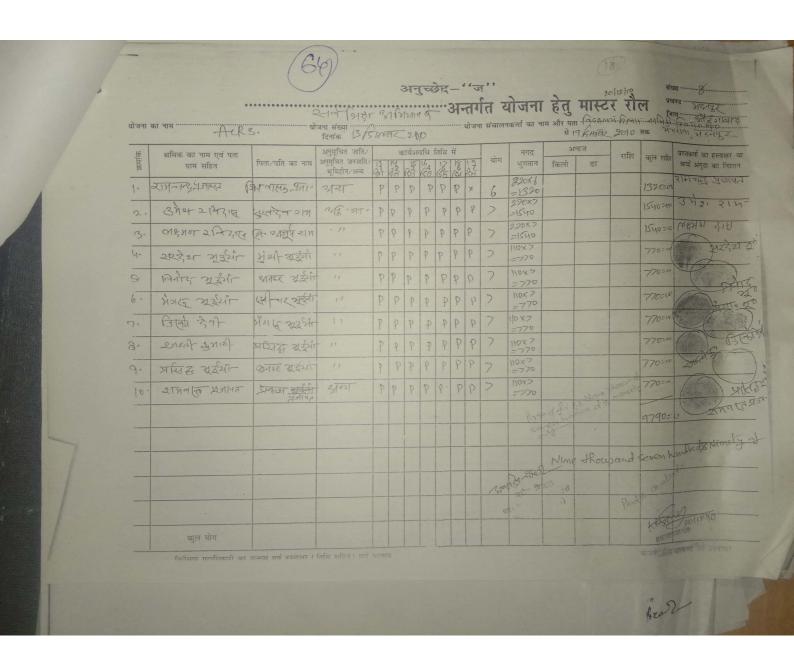

| 00  |
|              | Ras af Bim-4P - 372=85 Kg | 48/46              | 17896=      | 00  |
|              | Raid & Could In 100 Parse | A Jan Ps<br>Thouse | 34007=      | -00 |
|              | Maria Santa               |                    |             |     |
|              | सद्धि (भीरगुल्या)         | कुल योग<br>अग्रिम  | 34007=      | -00 |
|              |                           | शेष                |             |     |

नोट:— 15 दिनों से उपर सामान नहीं ले जाने पर सामान की जिम्मेवारी पार्टी का होगा।

many Krishgrma





🕳 ून सीमेंट स्टोर 🐇 जीo टीo रोड, मदनपुर (औरंगाबाद) दिनांक .06/12/10. न० 39 दिनांक ... नाम निकानिक स्विभिन्न भेगरायुर्ग 70 3g पता - मेजारावर अयन पुर निरंगाकार विवरण 1 Al 7 2 (Genining) 110 ax 238 26180-00 वतः वतः (अस्तिवाद) 26/80=0 ह स्त्राक्षर 96/12/10









| ,  | -  | 1   |
|----|----|-----|
| 1  | 00 | , ) |
| 19 | 0% | 11  |
|    | /  |     |

יייטייר כעצייטור דוף דוף

जीं टीं रोड, मदनपुर (औरंगाबाद) व्यापाति निर्मा विद्यालय क्रिक्त स्तिन क

| 4 310dl , 44-685 3115311 dld |             |        |             |  |
|------------------------------|-------------|--------|-------------|--|
| विवरण                        | वजन         | दर     | ह0 पै0      |  |
| 1/ स्त्रीकीन्त               | 12085       | 225/   | 27000-100   |  |
| 2) Ess, 8 mm                 | 1020-45     |        | 37756=00    |  |
| 3) - Eg 20 may               | 155 = 65 kg | 37/    | 5759=100    |  |
| 4) Ess Homm                  | 42 = 354    | 37/    | 1566=00     |  |
| 5) die                       | 12-20018    | 50/    | 610=00      |  |
| More than the second