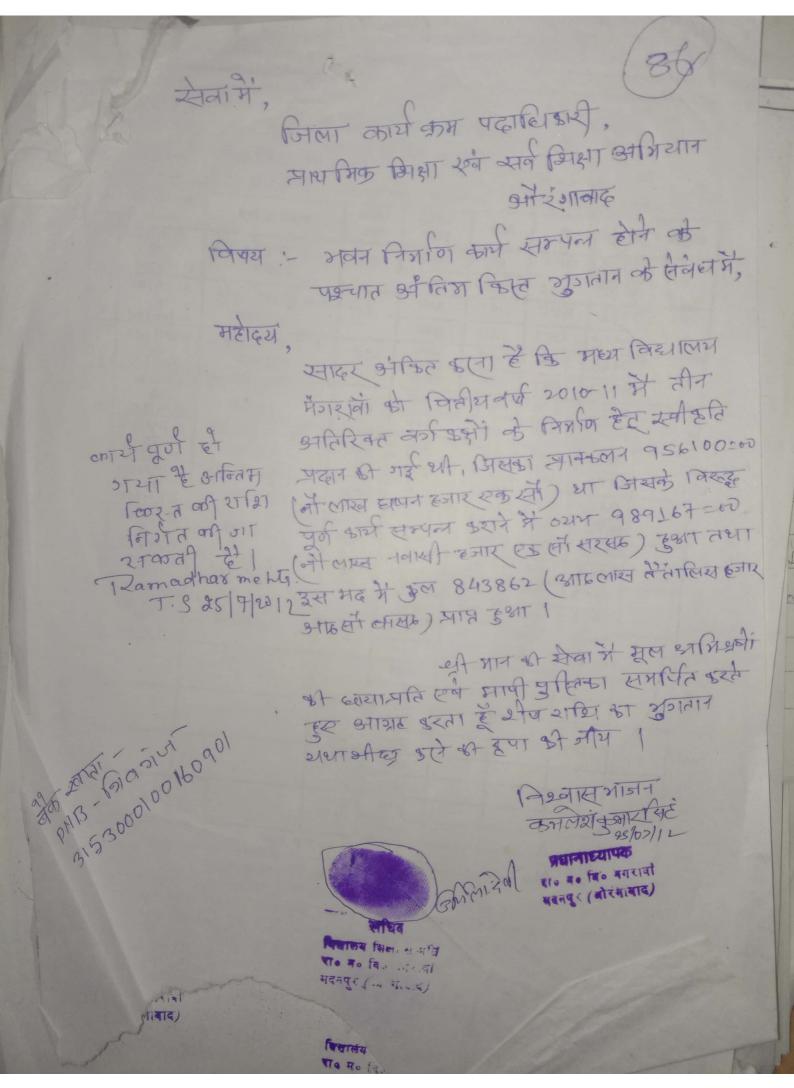

## जिला कार्यक्रम समन्वयक

भवदीय के आदेशानुसार दिनांक 24.9.10 को विद्यालय शिक्षा समान पा०/ मा० उटकामध्य कि में गर्वा प्रवण्ड मद्रापुर सविका के श्रेणी क्रमांक 83 में योजना AeR-3 वित्तीय वर्ष 2010-11 पर स्वीकृत किया गया है। निर्माण कार्य 1200 ( casting (G.P.) स्तर तक वा मुका है उक्त विद्यालय को अग्रिम की राशि निम्न प्रकार से प्रदान करने का आदेश लेखा शासा का दिया जा सकता है जिसकी पूर्ण विवरणी इस प्रकार है।

| क्रम सं0 | विवरण                                           |                | रूपए             |            |
|----------|-------------------------------------------------|----------------|------------------|------------|
| 1        | प्राक्कलित राशि                                 |                | 9,56,180=80      |            |
| 2        | पूर्व में दी गई राशि (प्रथम किस्त) / कुल राशि   |                | 6,57,230200      |            |
| 3        | उपयोगिता प्रमाण-पत्र की राशि SOE/M/B            | •              | 6,63,934=00      |            |
| 4        | उपलब्ध की जाने वाली राशि ८३१,56,100 200 492     | 10-B 6,57,230= | 222 382200       |            |
| 5        | कटौतियाँ:- (कि.८.२५,६१२=००)                     |                | ,                |            |
| क (i)    |                                                 | 26,000 >00     |                  |            |
| क (ii)   | पूर्व में अग्रिम दी गई वैट की राशि (10-11 का)(- | 7230 =00       |                  | /          |
| क (iii)  | शेष जमा की जाने वाली वैट की राशि                | 18,770 >00     | 18,770200        |            |
| ख        | रॉयल्टी % % 6,50,000 > 1.5% -                   |                | - 19,750=00 -    |            |
| ग        | पर्यवेक्षण शुल्क %                              | -              | _                |            |
| घ        | अन्य कटोतियाँ (                                 |                | _                |            |
| ड़       | कुल कटौतियाँ                                    |                | 28,520=00        | - ATT      |
| 6        | शृद्ध भुगतेय राशि (4-5)                         |                | 1,93,862 =00 (2) | मार कारी   |
|          |                                                 |                | 144179 63        | عوراه كالو |

म्गतेय राशि ₹ 193862=10 वैक का नाम 531 धनादेश चेक सं0 358704 तिथि 5:3.11