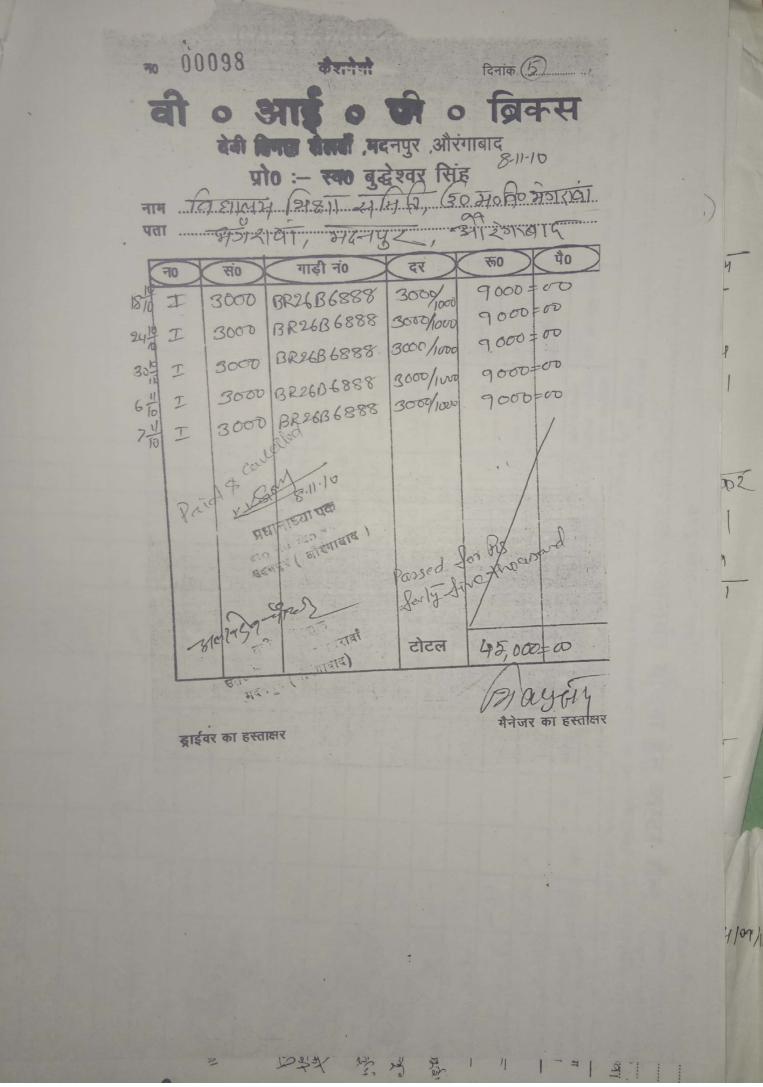

## जिला कार्यक्रम समन्वयक

भवदीय के आदेशानुसार दिनांक 24.9.10 को विद्यालय शिक्षा समान पा०/ मा० उटकामध्य कि में गर्वा प्रवण्ड मद्रापुर सविका के श्रेणी क्रमांक 83 में योजना AeR-3 वित्तीय वर्ष 2010-11 पर स्वीकृत किया गया है। निर्माण कार्य 1200 ( casting (G.P.) स्तर तक वा मुका है उक्त विद्यालय को अग्रिम की राशि निम्न प्रकार से प्रदान करने का आदेश लेखा शासा का दिया जा सकता है जिसकी पूर्ण विवरणी इस प्रकार है।

| क्रम सं0 | विवरण                                           |                | रूपए             |            |
|----------|-------------------------------------------------|----------------|------------------|------------|
| 1        | प्राक्कलित राशि                                 |                | 9,56,180=80      |            |
| 2        | पूर्व में दी गई राशि (प्रथम किस्त) / कुल राशि   |                | 6,57,230200      |            |
| 3        | उपयोगिता प्रमाण-पत्र की राशि SOE/M/B            | •              | 6,63,934=00      |            |
| 4        | उपलब्ध की जाने वाली राशि ८३१,56,100 200 492     | 10-B 6,57,230= | 222 382200       |            |
| 5        | कटौतियाँ:- (कि.८.२५,६१२=००)                     |                | ,                |            |
| क (i)    |                                                 | 26,000 >00     |                  |            |
| क (ii)   | पूर्व में अग्रिम दी गई वैट की राशि (10-11 का)(- | 7230 =00       |                  | /          |
| क (iii)  | शेष जमा की जाने वाली वैट की राशि                | 18,770 >00     | 18,770200        |            |
| ख        | रॉयल्टी % % 6,50,000 > 1.5% -                   |                | - 19,750=00 -    |            |
| ग        | पर्यवेक्षण शुल्क %                              | -              | _                |            |
| घ        | अन्य कटोतियाँ (                                 |                | _                |            |
| ड़       | कुल कटौतियाँ                                    |                | 28,520=00        | - ATT      |
| 6        | शृद्ध भुगतेय राशि (4-5)                         |                | 1,93,862 =00 (2) | मार कारी   |
|          |                                                 |                | 144179 63        | عوراه كالو |

म्गतेय राशि ₹ 193862=10 वैक का नाम 531 धनादेश चेक सं0 358704 तिथि 5:3.11