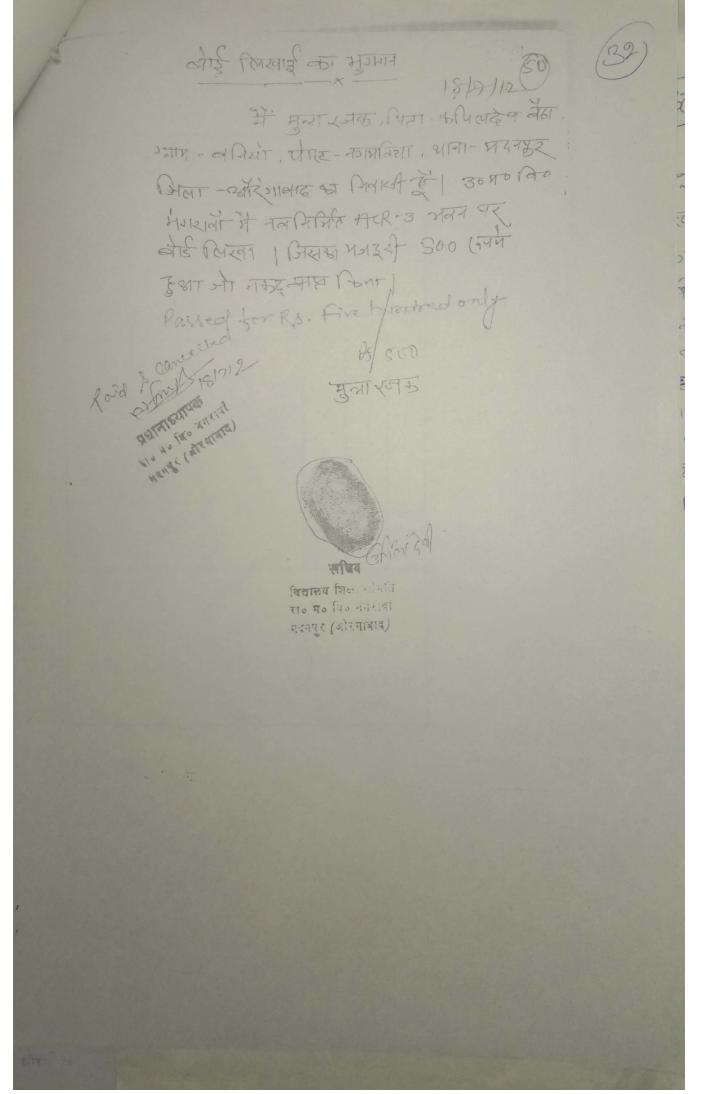

## जिला कार्यक्रम समन्वयक

भवदीय के आदेशानुसार दिनांक 24.9.10 को विद्यालय शिक्षा समान पा०/ मा० उटकामध्य कि में गर्वा प्रवण्ड मद्रापुर सविका के श्रेणी क्रमांक 83 में योजना AeR-3 वित्तीय वर्ष 2010-11 पर स्वीकृत किया गया है। निर्माण कार्य 1200 ( casting (G.P.) स्तर तक वा मुका है उक्त विद्यालय को अग्रिम की राशि निम्न प्रकार से प्रदान करने का आदेश लेखा शासा का दिया जा सकता है जिसकी पूर्ण विवरणी इस प्रकार है।